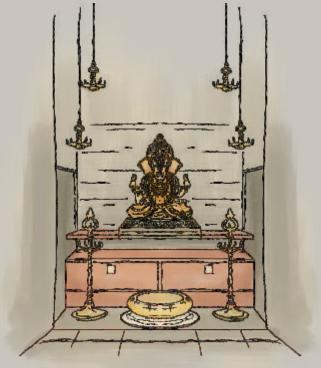

ined interior ambience.





### project details

### land

7289 sq.mt. / 78459 sq.ft.

### levels

5 levels of parking

1 level Club with Luxury Amenities

19 floors of Residential Apartments

### luxury

4 and 5 bhk

luxurious apartments & penthouse duplex options available



## layouts







basement 1 & 2



podium level 1 & 2





podium / club level







### striking spaces



#### elevator

all elevators with access control system

#### personal foyer

italian marble / exotic granite

#### staircase granite

#### puja room

italian marble / exotic granite



#### doors

main door – panelled interior door with veneer other doors – flush door with veneer / laminate / WPC sill – granite; jambs – granite / WPC / wooden

#### vestibule & shoe room

italian marble / exotic granite







leading edge centralized air conditioning VRV systems of daikin / mitsubishi or equivalent

#### living and dining

italian marble / exotic granite



#### wall finish

POP punning for internal apartment texture with acrylic paint for balcony / deck texture / cladding / glazing as per elevation

#### balcony

italian marble / exotic granite

#### deck

italian marble / exotic granite / designer tiles / deck floor

#### kitchen

kitchen platform and sink

wash area granite

#### kitchen

italian marble / exotic granite



#### toilet

ultra contemporary design top of the line CP fittings and sanitary ware modular glass cubicle for shower area

#### powder room

italian marble / designer tiles

#### servant toilet

vitrified tiles / granite



#### electrical and ELV

contemporary modula