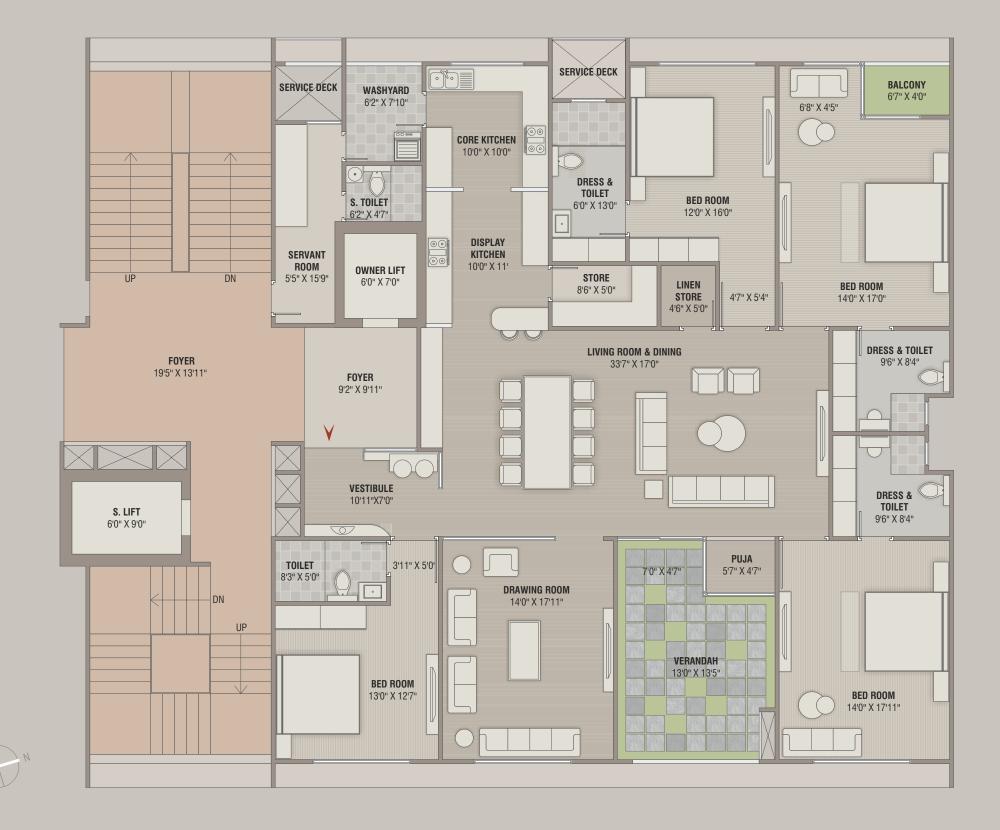

## 4 BHK units

# D1 UNIT PLAN

Carpet Area 3010 Sq. Ft.

Indicative S. A. 5472 Sq.Ft.

# D2 UNIT PLAN

Carpet Area 2896 Sq. Ft.

Indicative S. A. 5265 Sq.Ft.

# E2 UNIT PLAN

Carpet Area 2896 Sq. Ft.

Indicative S. A. 5265 Sq.Ft.

# E 1 UNIT PLAN

Carpet Area 3010 Sq. Ft.

Indicative S. A. 5472 Sq.Ft.

location  $\bigcap$ 