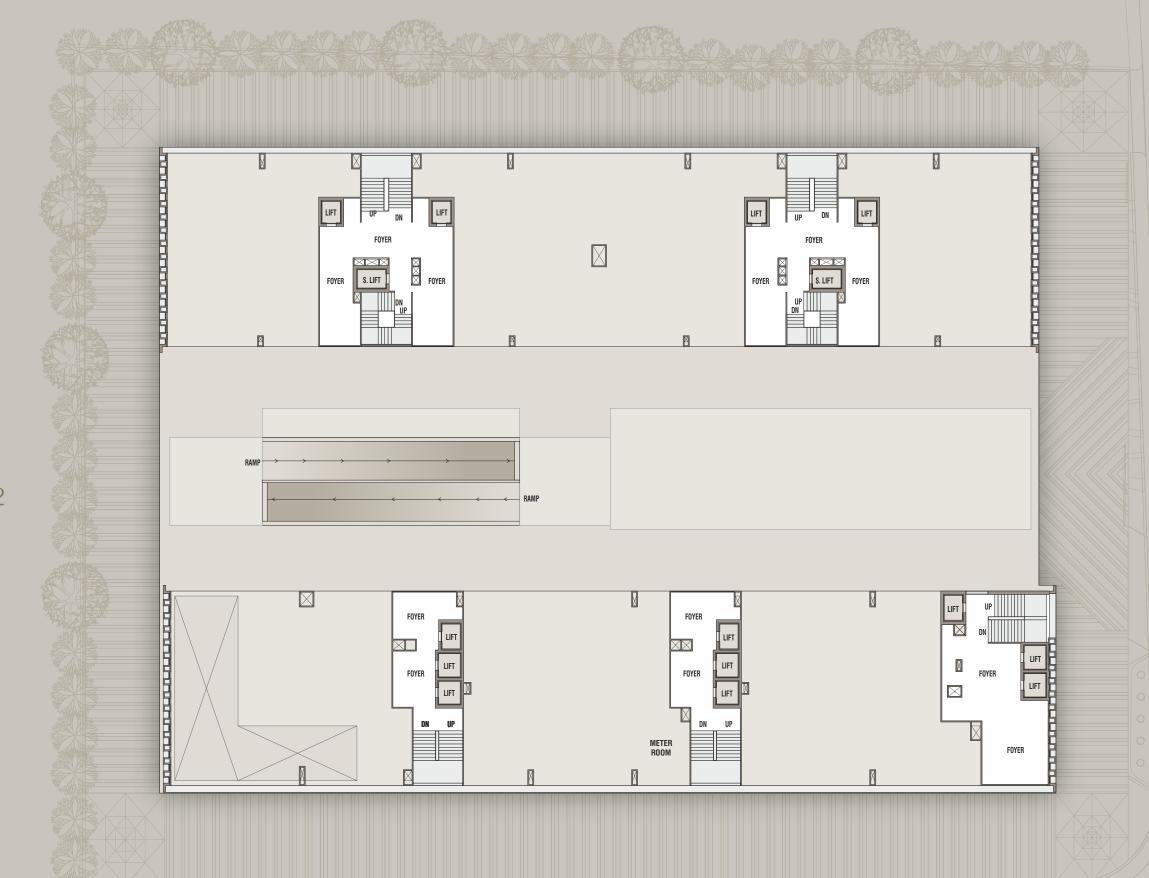

fines the expanse into grand and even beyond it.

### rich materials leave a lasting impression

the selection of the materials and their interplay in the design has a very significant role. rich materials truly enliven the aesthetics of interior space. in pashmina, the fineness of the project is delightfully enhanced by the rich materials. in this project, we have often played with italian marble, granite, exotic granite, vitrified and designer tiles for giving an immaculately refined interior ambience.





### project details

### land

7289 sq.mt. / 78459 sq.ft.

### levels

5 levels of parking

1 level Club with Luxury Amenities

19 floors of Residential Apartments

### luxury

4 and 5 bhk

luxurious apartments & penthouse duplex options available



## layouts







basement 1 & 2



podium level 1 & 2





podium / club level







### striking spaces



#### elevator

all elevators with access control system

#### personal foyer

italian marble / exotic granite

#### staircase granite

#### puja room

italian marble / exotic granite



#### doors

main door – panelled interior door with veneer other doors – flush door with veneer / laminate / WPC sill – granite; jambs – granite / WPC / wooden

#### vestibule & shoe room

italian marble / exotic granite







leading edge centralized air conditioning VRV systems of daikin / mitsubishi or equivalent

#### living and dining

italian marble / exotic granite



#### wall finish

POP punning for internal apartment texture with acrylic paint for balcony / deck texture / cladding / glazing as per elevation

#### balcony