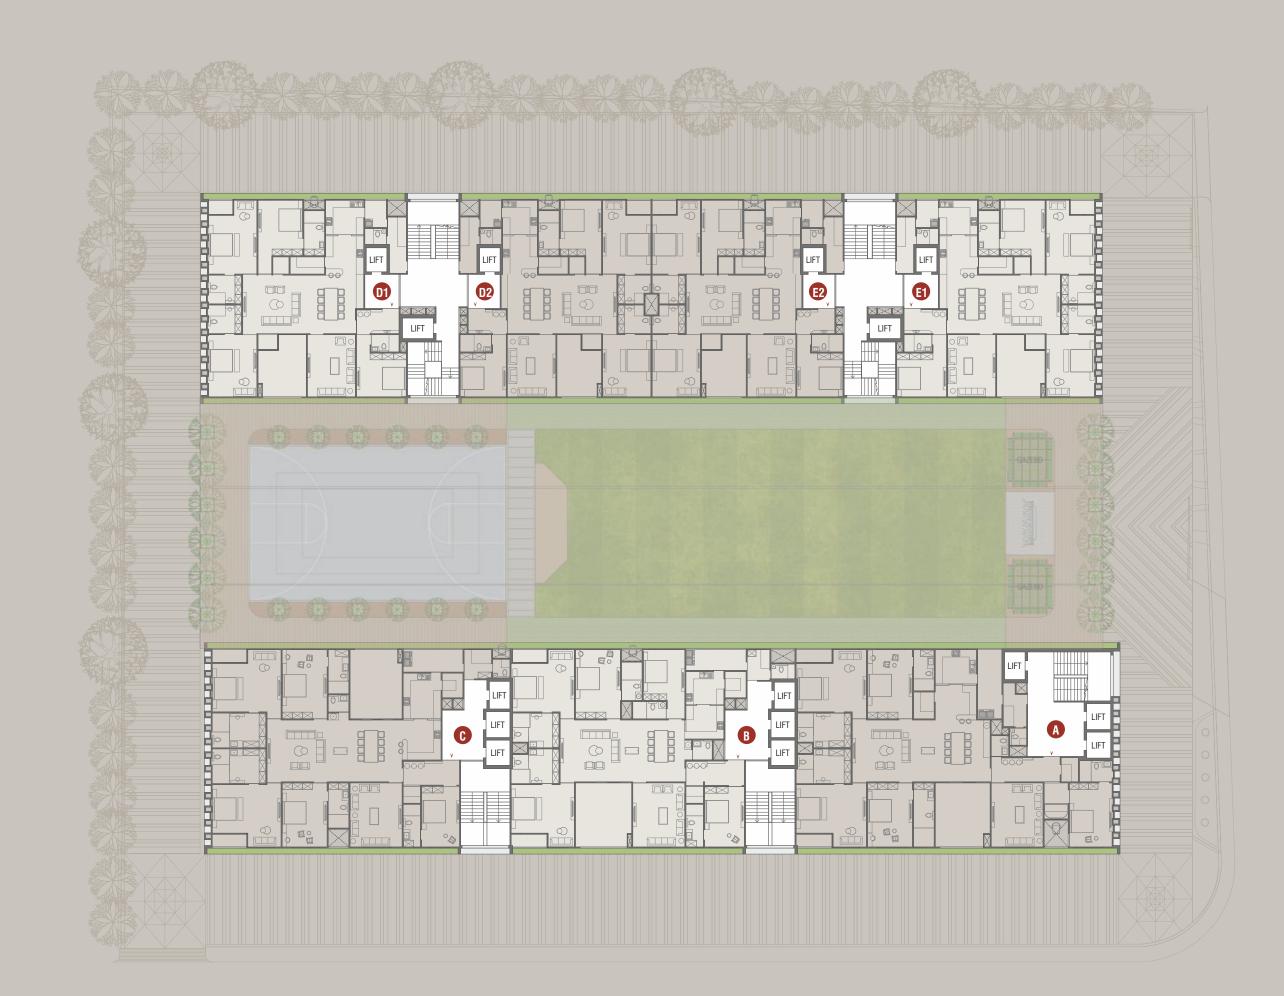

## layouts

basement 1 & 2

podium level 1 & 2

podium / club level

## 5 BHK units

Carpet Area 4256 Sq. Ft.

Indicative S. A. 7740 Sq.Ft.

## 4 BHK units