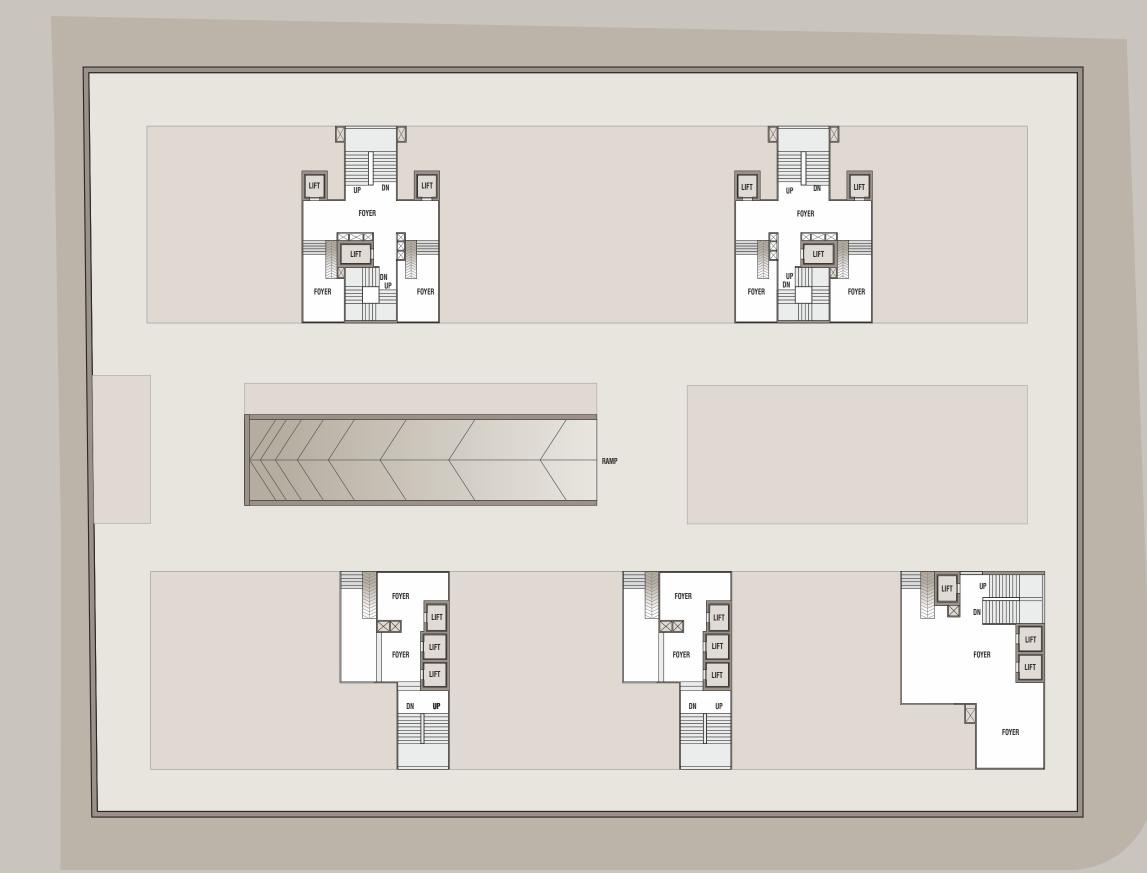

tes harmony and redefines the expanse into grand and even beyond it.

### rich materials leave a lasting impression

the selection of the materials and their interplay in the design has a very significant role. rich materials truly enliven the aesthetics of interior space. in pashmina, the fineness of the project is delightfully enhanced by the rich materials. in this project, we have often played with italian marble, granite, exotic granite, vitrified and designer tiles for giving an immaculately refined interior ambience.





### project details

### land

7289 sq.mt. / 78459 sq.ft.

### levels

5 levels of parking

1 level Club with Luxury Amenities

19 floors of Residential Apartments

### luxury

4 and 5 bhk

luxurious apartments & penthouse duplex options available



## layouts







basement 1 & 2



podium level 1 & 2





podium / club level







### striking spaces



#### elevator

all elevators with access control system

#### personal foyer

italian marble / exotic granite

#### staircase granite

#### puja room

italian marble / exotic granite



#### doors

main door – panelled interior door with veneer other doors – flush door with veneer / laminate / WPC sill – granite; jambs – granite / WPC / wooden

#### vestibule & shoe room

italian marble / exotic granite







leading edge centralized air conditioning VRV systems of daikin / mitsubishi or equivalent

#### living and dining

italian marble / exotic granite



#### wall finish

POP punning for internal apartment texture with acrylic paint for balcony / deck texture / cladding / glazing as per elev