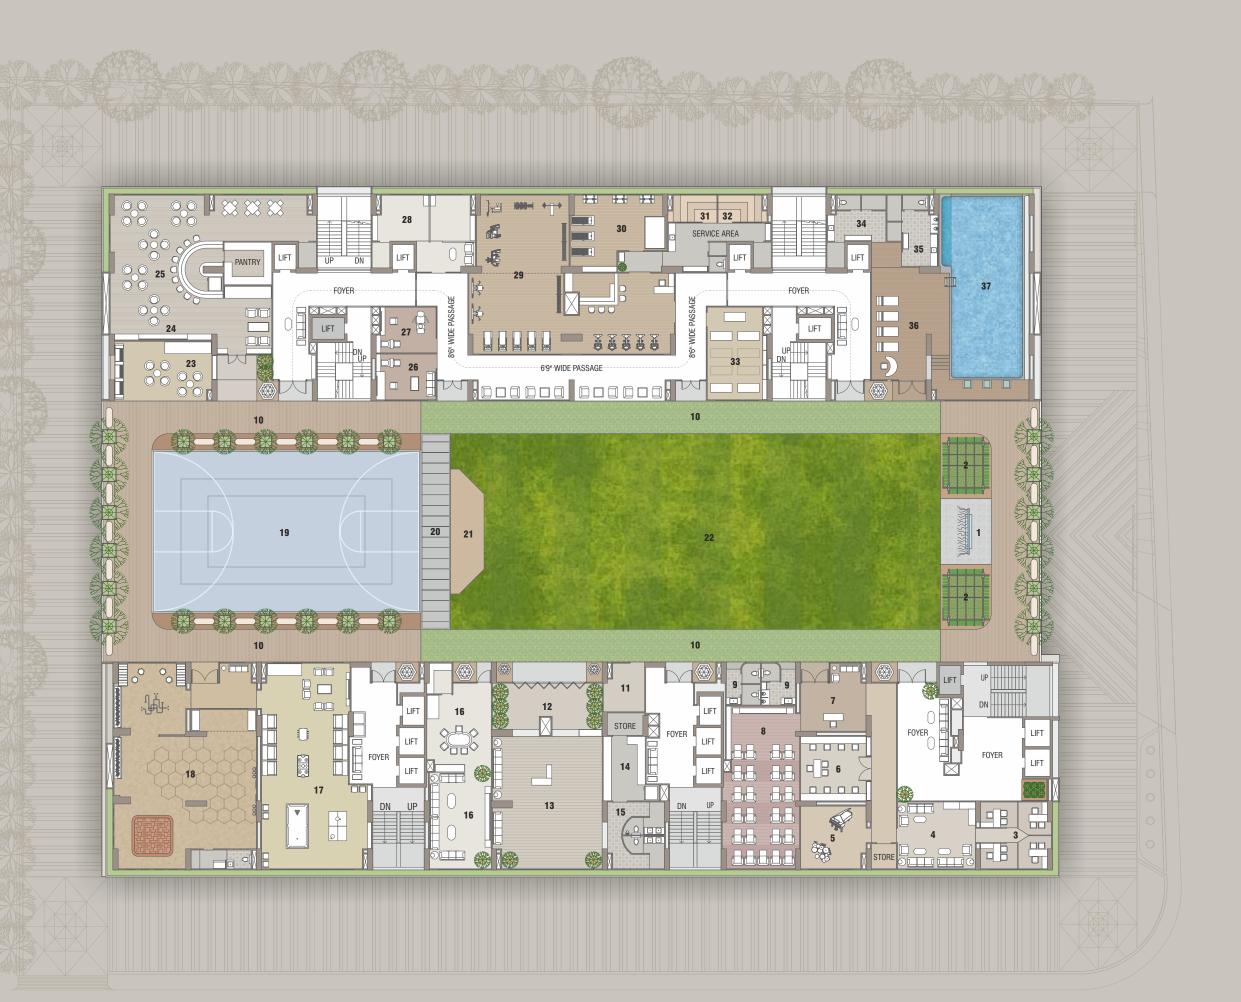

## layouts

basement 1 & 2

podium level 1 & 2

podium / club level

### striking spaces