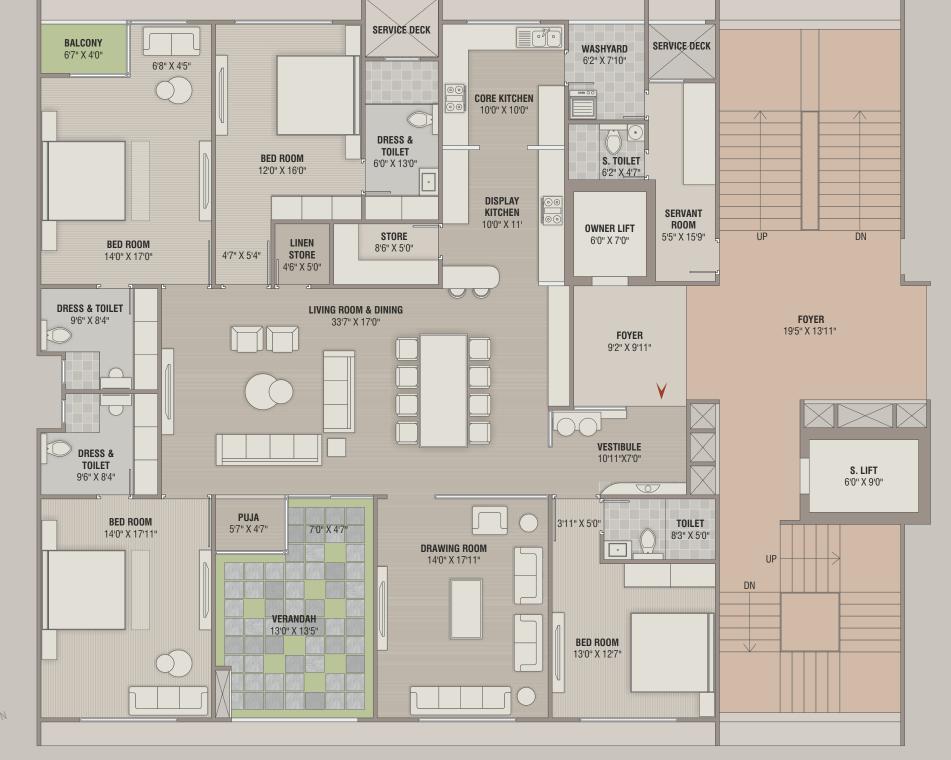

## 5 BHK units

Carpet Area 4256 Sq. Ft.

Indicative S. A. 7740 Sq.Ft.

# UNIT PLAN

Carpet Area 3782 Sq. Ft.

Indicative S. A. 6876 Sq.Ft.

Carpet Area 4096 Sq. Ft.

Indicative S. A. 7452 Sq.Ft.