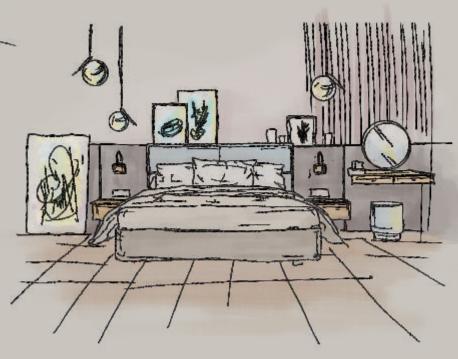

### soak yourself in the grandeur of pashmina

with a pleasing slab-to-slab height of 11'-4", each extensive home will fortify the sense of spaciousness. the design has been carefully curated in such a way that the living, dining, kitchens and drawing room seamlessly get integrated with the spectacular views of the large verandah. this boundless planning creates harmony and redefines the expanse into grand and even beyond it.

### rich materials leave a lasting impression

the selection of the materials and their interplay in the design has a very significant role. rich materials truly enliven the aesthetics of interior space. in pashmina, the fineness of the project is delightfully enhanced by the rich materials. in this project, we have often played with italian marble, granite, exotic granite, vitrified and designer tiles for giving an immaculately refined interior ambience.