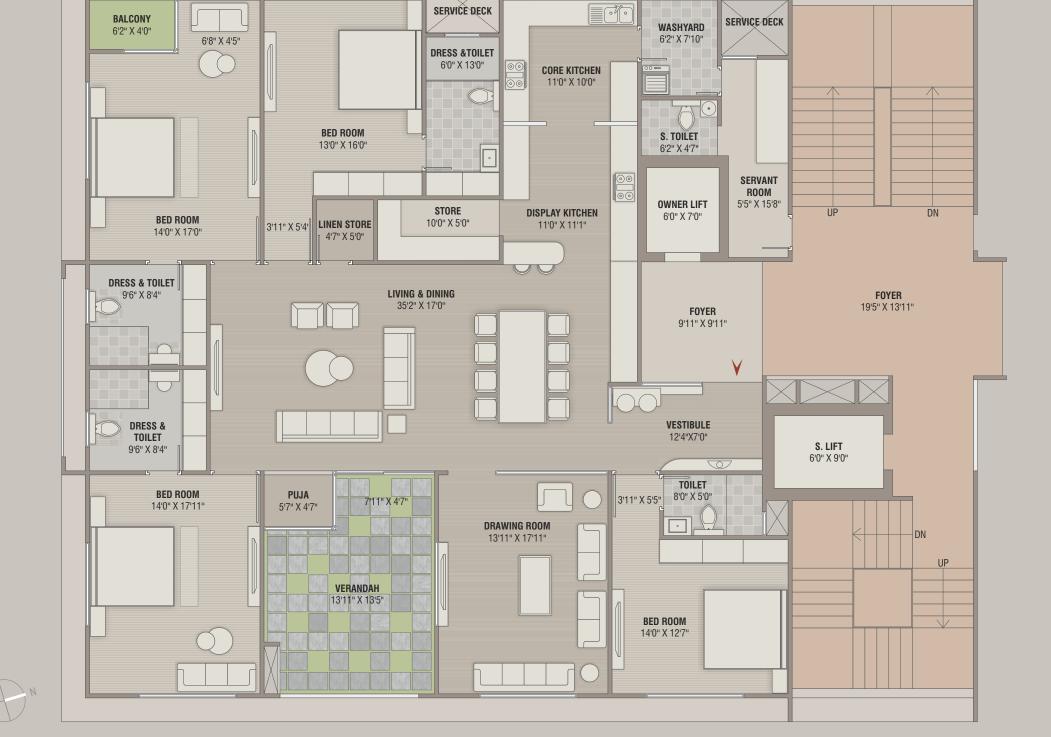

## 5 BHK units

Carpet Area 4256 Sq. Ft.

Indicative S. A. 7740 Sq.Ft.

# UNIT PLAN

Carpet Area 3782 Sq. Ft.

Indicative S. A. 6876 Sq.Ft.

Carpet Area 4096 Sq. Ft.

Indicative S. A. 7452 Sq.Ft.