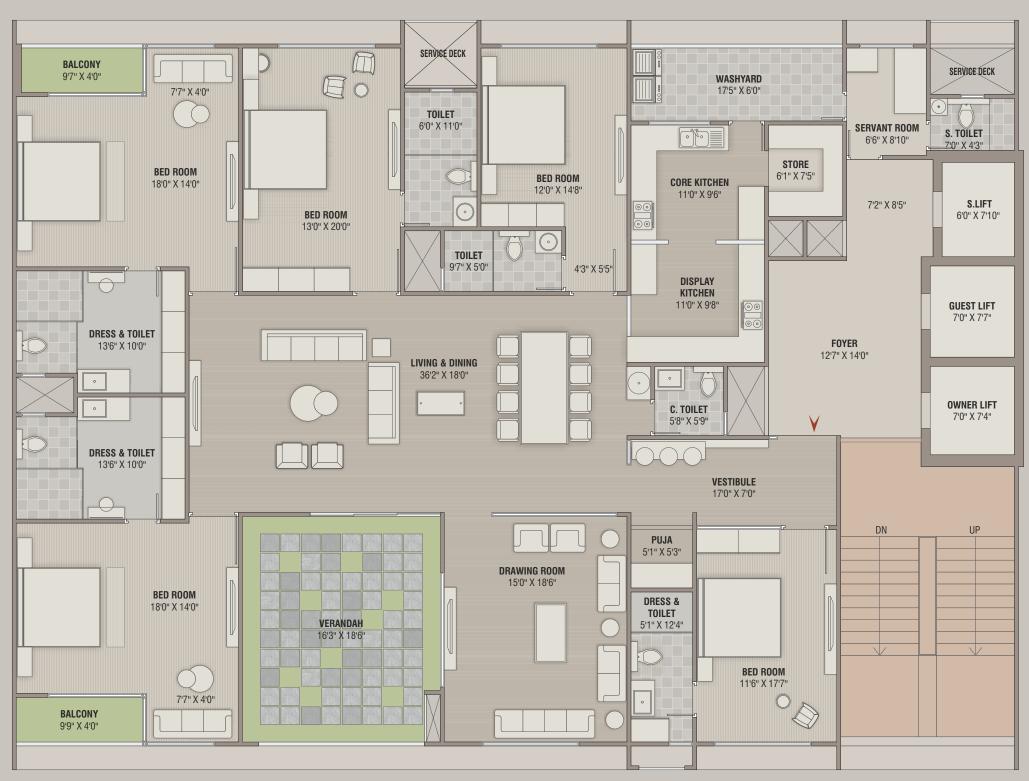

## 5 BHK units

Carpet Area 4256 Sq. Ft.

Indicative S. A. 7740 Sq.Ft.

# UNIT PLAN

Carpet Area 3782 Sq. Ft.

Indicative S. A. 6876 Sq.Ft.

Carpet Area 4096 Sq. Ft.

Indicative S. A. 7452 Sq.Ft.