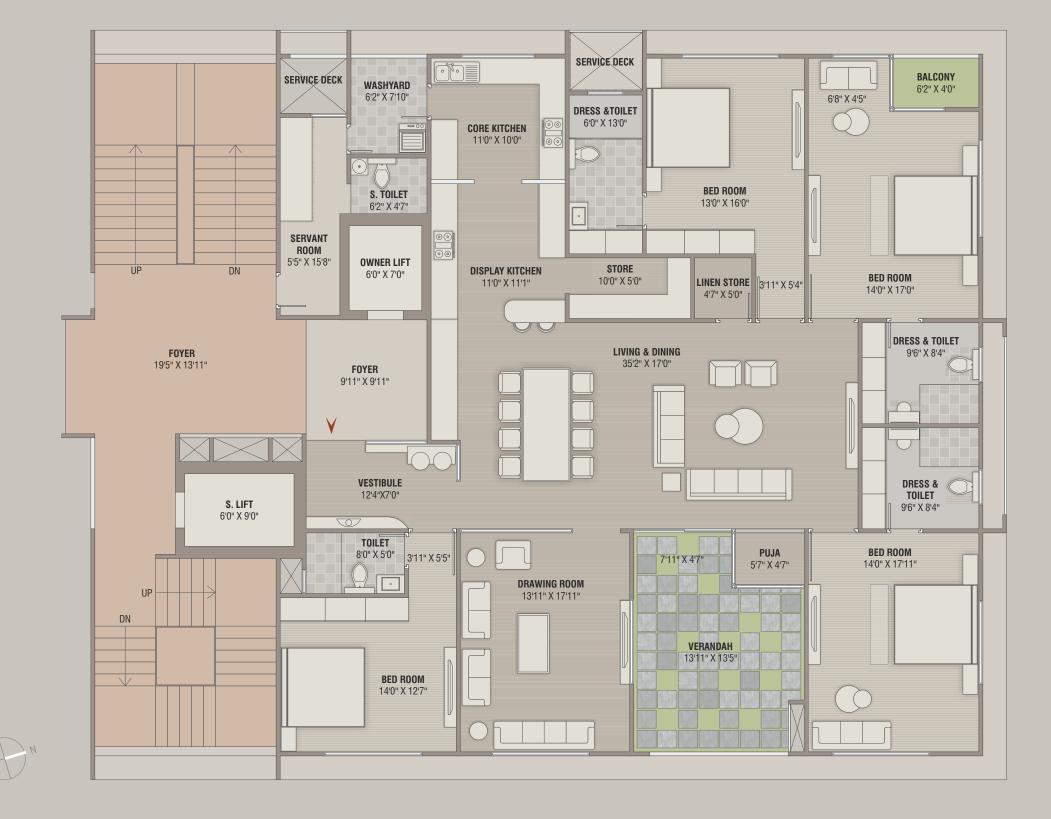

## 4 BHK units

# D1 UNIT PLAN

Carpet Area 3010 Sq. Ft.

Indicative S. A. 5472 Sq.Ft.

# D2 UNIT PLAN

Carpet Area 2896 Sq. Ft.

Indicative S. A. 5265 Sq.Ft.

# E2 UNIT PLAN

Carpet Area 2896 Sq. Ft.

Indicative S. A. 5265 Sq.Ft.

# E 1 UNIT PLAN

Carpet Area 3010 Sq. Ft.

Indicative S. A. 5472 Sq.Ft.

location  $\bigcap$ 