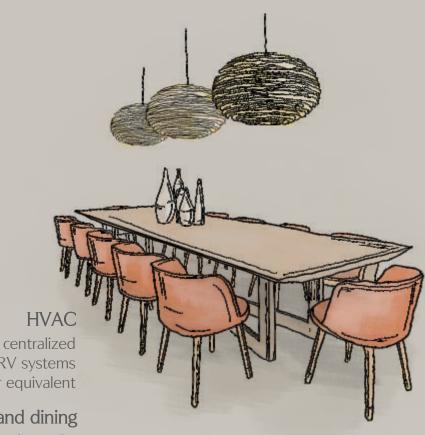

ed interior ambience.





### project details

### land

7289 sq.mt. / 78459 sq.ft.

### levels

5 levels of parking

1 level Club with Luxury Amenities

19 floors of Residential Apartments

### luxury

4 and 5 bhk

luxurious apartments & penthouse duplex options available



## layouts







basement 1 & 2



podium level 1 & 2





podium / club level







### striking spaces



#### elevator

all elevators with access control system

#### personal foyer

italian marble / exotic granite

#### staircase granite

#### puja room

italian marble / exotic granite



#### doors

main door – panelled interior door with veneer other doors – flush door with veneer / laminate / WPC sill – granite; jambs – granite / WPC / wooden

#### vestibule & shoe room

italian marble / exotic granite







leading edge centralized air conditioning VRV systems of daikin / mitsubishi or equivalent

#### living and dining

italian marble / exotic granite



#### wall finish

POP punning for internal apartment texture with acrylic paint for balcony / deck texture / cladding / glazing as per elevation

#### balcony

italian marble / exotic granite

#### deck

italian marble / exotic granite / designer tiles / deck floor

#### kitchen

kitchen platform and sink

wash area granite

#### kitchen

italian marble / exotic granite



#### toilet

ultra contemporary design top of the line CP fittings and sanitary ware modular glass cubicle for shower area

#### powder room

italian marble / designer tiles

#### servant toilet

vitrified tiles / granite



#### electrical and ELV

contemporary modular