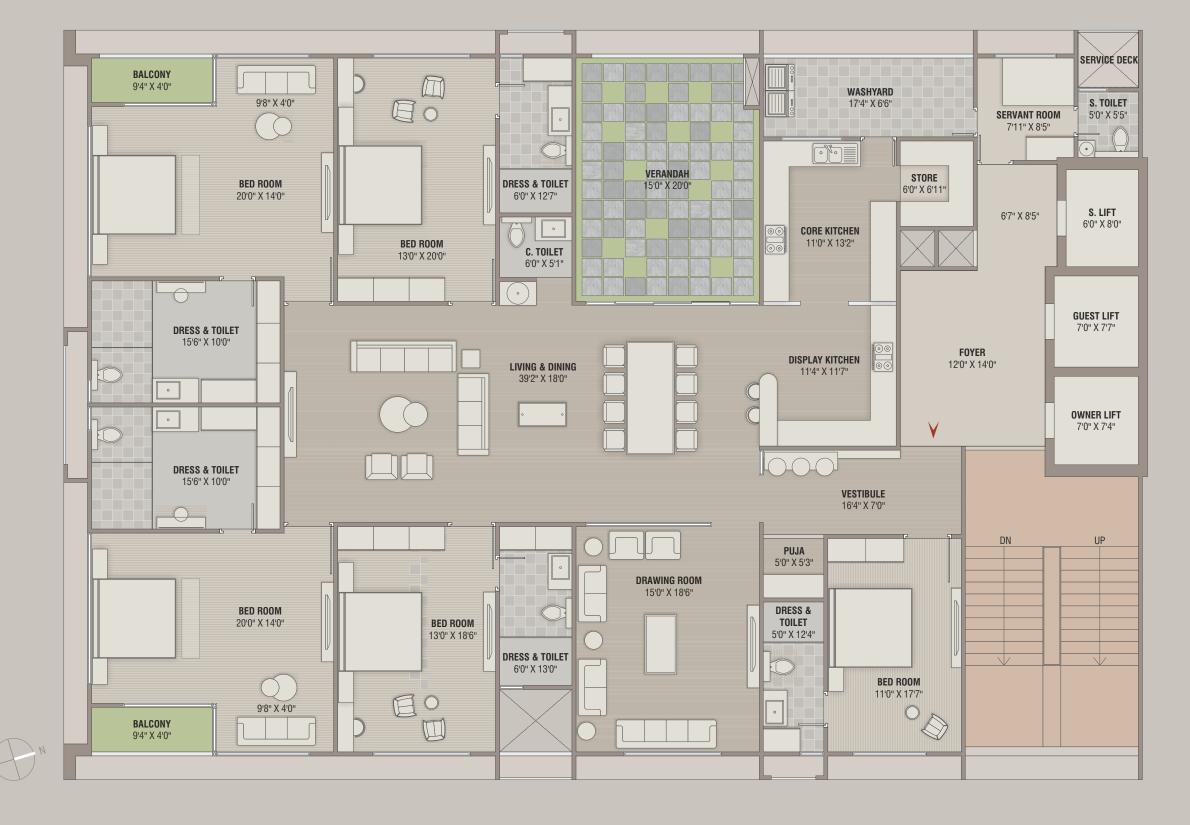

## 4 BHK units

# D1 UNIT PLAN

Carpet Area 3010 Sq. Ft.

Indicative S. A. 5472 Sq.Ft.

# D2 UNIT PLAN

Carpet Area 2896 Sq. Ft.

Indicative S. A. 5265 Sq.Ft.

# E2 UNIT PLAN

Carpet Area 2896 Sq. Ft.

Indicative S. A. 5265 Sq.Ft.

# E 1 UNIT PLAN

Carpet Area 3010 Sq. Ft.

Indicative S. A. 5472 Sq.Ft.

location  $\bigcap$ 