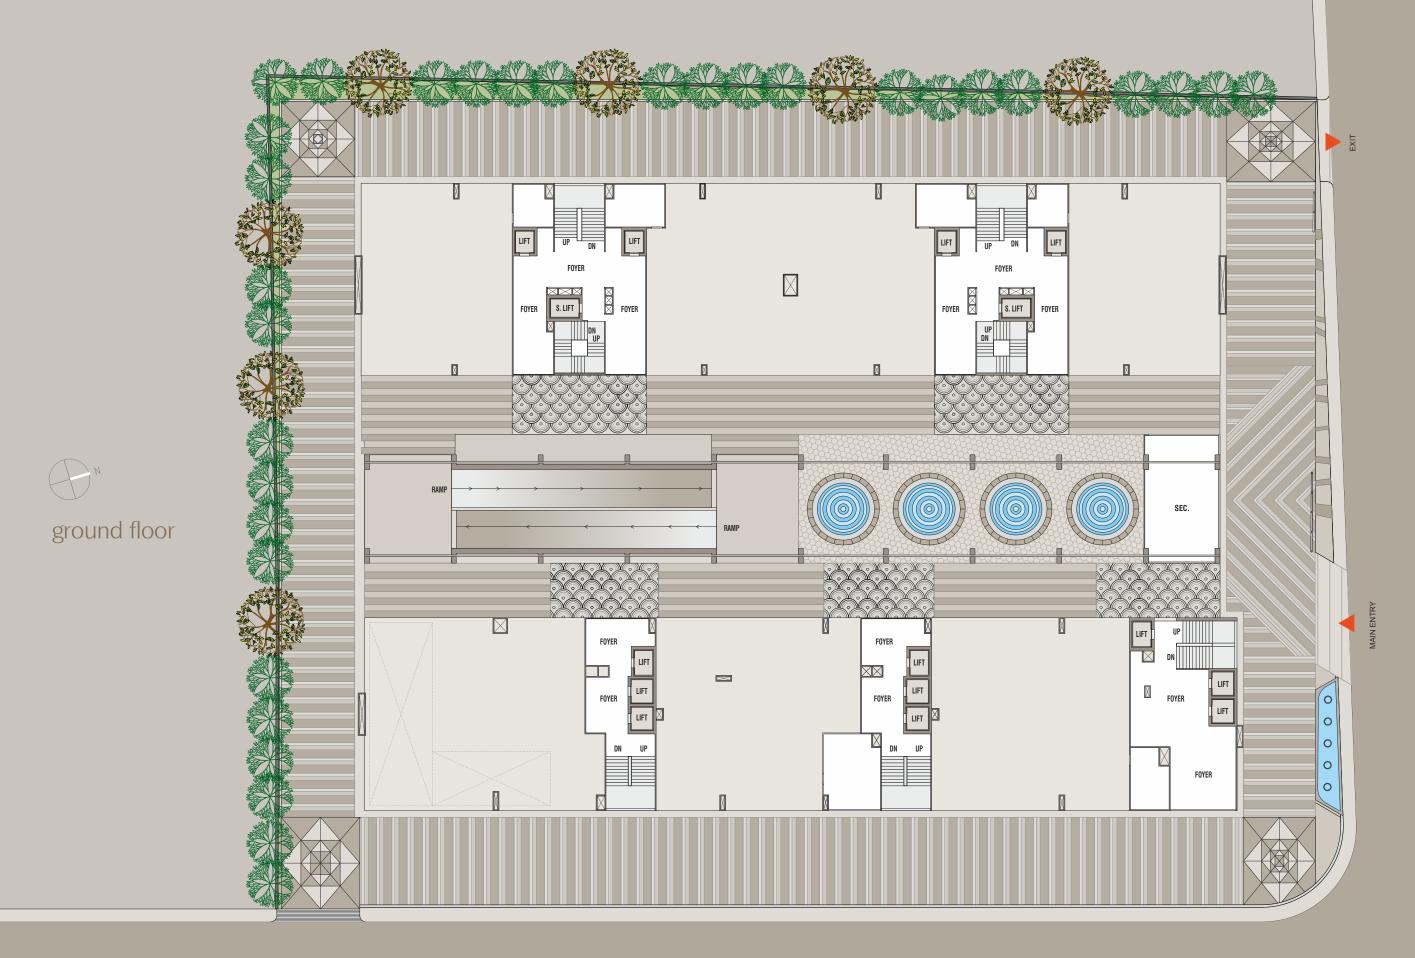

eates harmony and redefines the expanse into grand and even beyond it.

### rich materials leave a lasting impression

the selection of the materials and their interplay in the design has a very significant role. rich materials truly enliven the aesthetics of interior space. in pashmina, the fineness of the project is delightfully enhanced by the rich materials. in this project, we have often played with italian marble, granite, exotic granite, vitrified and designer tiles for giving an immaculately refined interior ambience.





### project details

### land

7289 sq.mt. / 78459 sq.ft.

### levels

5 levels of parking

1 level Club with Luxury Amenities

19 floors of Residential Apartments

### luxury

4 and 5 bhk

luxurious apartments & penthouse duplex options available



## layouts







basement 1 & 2



podium level 1 & 2





podium / club level







### striking spaces



#### elevator

all elevators with access control system

#### personal foyer

italian marble / exotic granite

#### staircase granite

#### puja room

italian marble / exotic granite



#### doors

main door – panelled interior door with veneer other doors – flush door with veneer / laminate / WPC sill – granite; jambs – granite / WPC / wooden

#### vestibule & shoe room

italian marble / exotic granite







leading edge centralized air conditioning VRV systems of daikin / mitsubishi or equivalent

#### living and dining

italian marble / exotic granite



#### wall finish

POP punning for internal apartment texture with acrylic paint for balcony / deck texture / cladding / glazing as per el