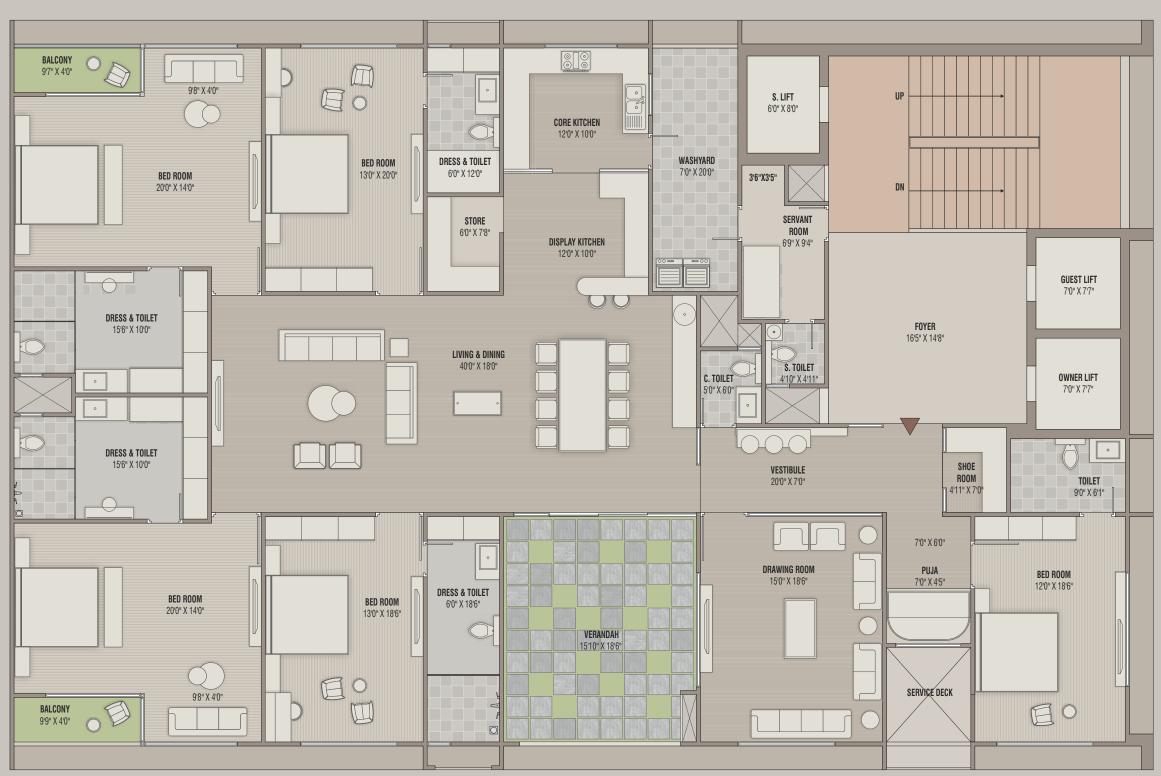

## 5 BHK units

Carpet Area 4256 Sq. Ft.

Indicative S. A. 7740 Sq.Ft.

# UNIT PLAN

Carpet Area 3782 Sq. Ft.

Indicative S. A. 6876 Sq.Ft.

Carpet Area 4096 Sq. Ft.

Indicative S. A. 7452 Sq.Ft.

## 4 BHK units