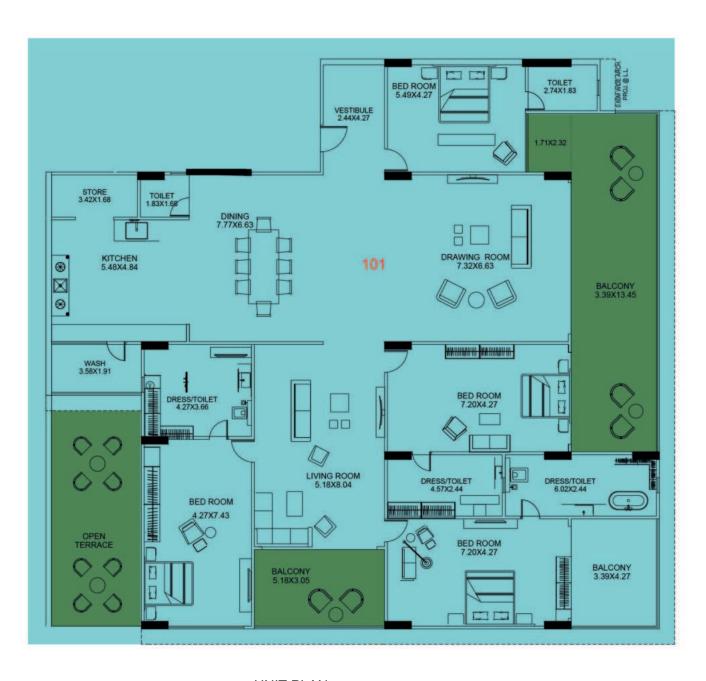

# **swat**iseñor

Ambli Bopal Road, Opp. Swagat Bunglow BRTS Stand Near by Shell Petrol Pump, Ahmedabad- 380058











#### **UNIT PLAN**



## **Specifications**

Well- designed Air Conditioned Entrance Foyers

Centrally Air Conditioned Apartments

3 Level Security- Campus Under CCTV Survellance

2/3 Car Parking with Each Apartment

Common DTH Connection

Complete EPABX Connection

Power Generator Backup For Emergency Utility

House Built Around Large Courtyard Facilitating Activities For All Age Groups

Wide Internal R.C.C. Roads With Internal Designed Stone Paving

Lush Green Environs With Beautiful Landscapping & Sit Outs

Vehicle Free Zone

Personal Foyer & Best Lift-To-Apartment Ratio

Architect: ADS Architect Pvt. Ltd.

Engineer: D.H. Patel

## **Project Location**



### Disclaimer

#### Brochure Terms & Conditions:

All the architectural and interior images in the brochure are merely simulated i