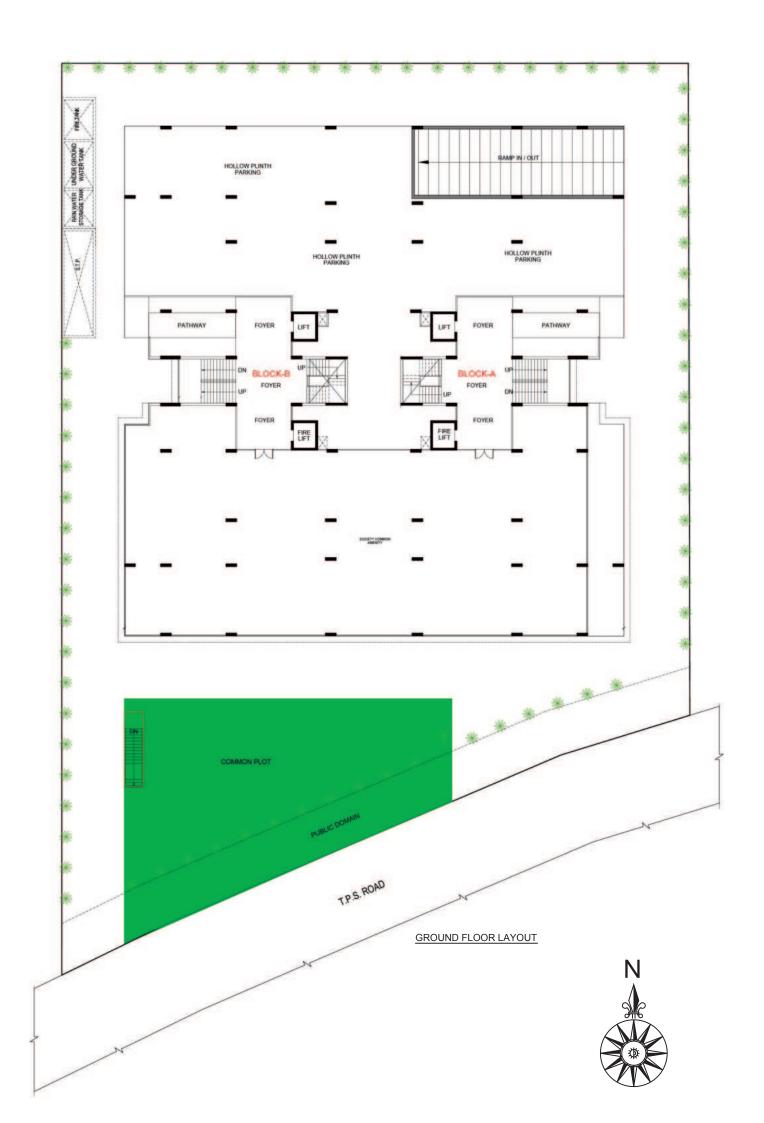

# **swat**iseñor

Ambli Bopal Road, Opp. Swagat Bunglow BRTS Stand Near by Shell Petrol Pump, Ahmedabad- 380058











#### **UNIT PLAN**



## **Specifications**

Well- designed Air Conditioned Entrance Foyers

Centrally Air Conditioned Apartments

3 Level Security- Campus Under CCTV Survellance

2/3 Car Parking with Each Apartment

Common DTH Connection

Complete EPABX Connection

Power Generator Backup For Emergency Utility

House Built Around Large Courtyard Facilitating Activities For All Age Groups

Wide Internal R.C.C. Roads With Internal Designed Stone Paving

Lush Green Environs With Beautiful Landscapping & Sit Outs

Vehicle Free Zone

Personal Foyer & Best Lift-To-Apartment Ratio

Architect: ADS Architect Pvt. Ltd.

Engineer: D.H. Patel

## **Project Location**



### Disclaimer

#### Brochure Terms & Conditions:

All the architectural and interior images in the brochure are merely sim