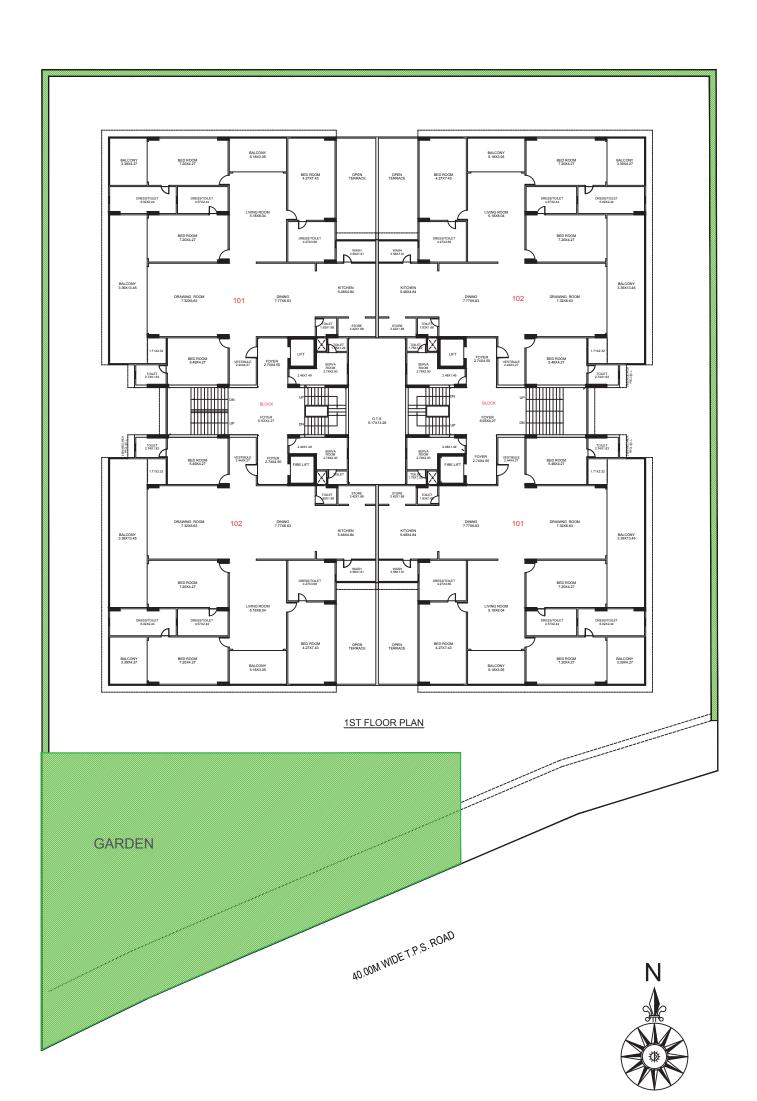

# **swat**iseñor

Ambli Bopal Road, Opp. Swagat Bunglow BRTS Stand Near by Shell Petrol Pump, Ahmedabad- 380058











#### **UNIT PLAN**



## **Specifications**

Well- designed Air Conditioned Entrance Foyers

Centrally Air Conditioned Apartments

3 Level Security- Campus Under CCTV Survellance

2/3 Car Parking with Each Apartment

Common DTH Connection

Complete EPABX Connection

Power Generator Backup For Emergency Utility

House Built Around Large Courtyard Facilitating Activities For All Age Groups

Wide Internal R.C.C. Roads With Internal Designed Stone Paving

Lush Green Environs With Beautiful Landscapping & Sit Outs

Vehicle Free Zone

Personal Foyer & Best Lift-To-Apartment Ratio

Architect: ADS Architect Pvt. Ltd.

Engineer: D.H. Patel

## **Project Location**



### Disclaimer

#### Brochure Terms & Conditions:

All the architectural and interior images in the brochure are merely simulat