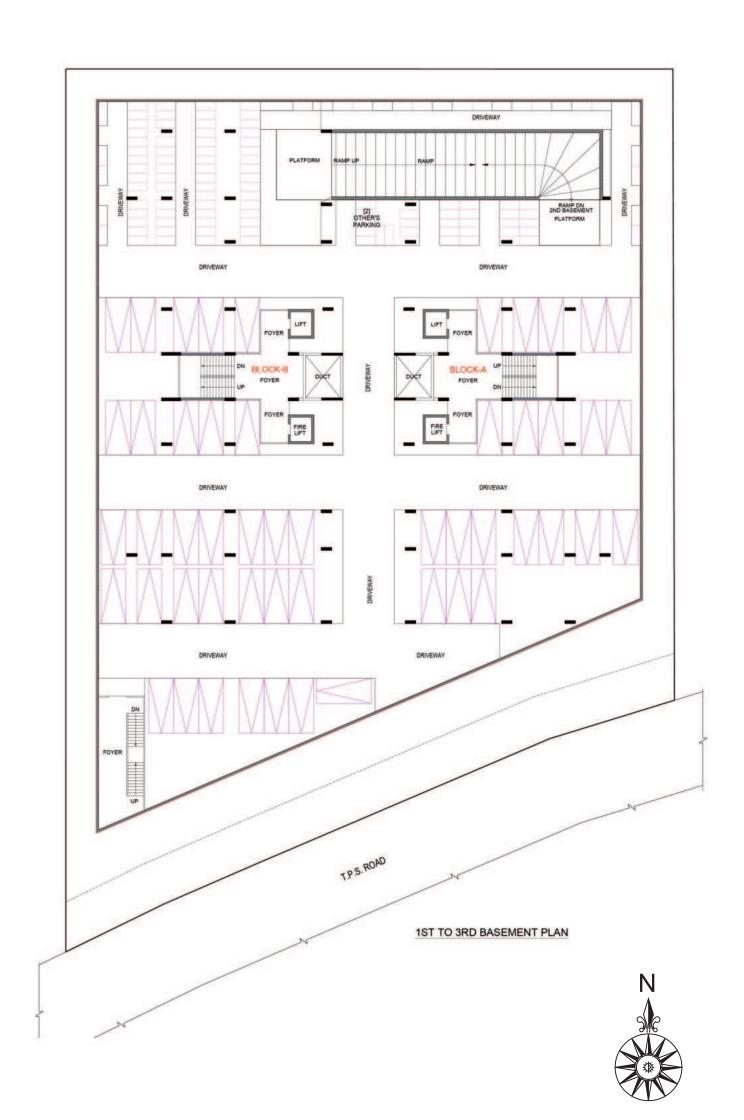

# **swat**iseñor

Ambli Bopal Road, Opp. Swagat Bunglow BRTS Stand Near by Shell Petrol Pump, Ahmedabad- 380058











#### **UNIT PLAN**



## **Specifications**

Well- designed Air Conditioned Entrance Foyers

Centrally Air Conditioned Apartments

3 Level Security- Campus Under CCTV Survellance

2/3 Car Parking with Each Apartment

Common DTH Connection

Complete EPABX Connection

Power Generator Backup For Emergency Utility

House Built Around Large Courtyard Facilitating Activities For All Age Groups

Wide Internal R.C.C. Roads With Internal Designed Stone Paving

Lush Green Environs With Beautiful Landscapping & Sit Outs

Vehicle Free Zone

Personal Foyer & Best Lift-To-Apartment Ratio

Architect: ADS Architect Pvt. Ltd.

Engineer: D.H. Patel

## **Project Location**



### Disclaimer

#### Brochure Terms & Conditions:

All the architectural and interior images in the brochure are merely simul