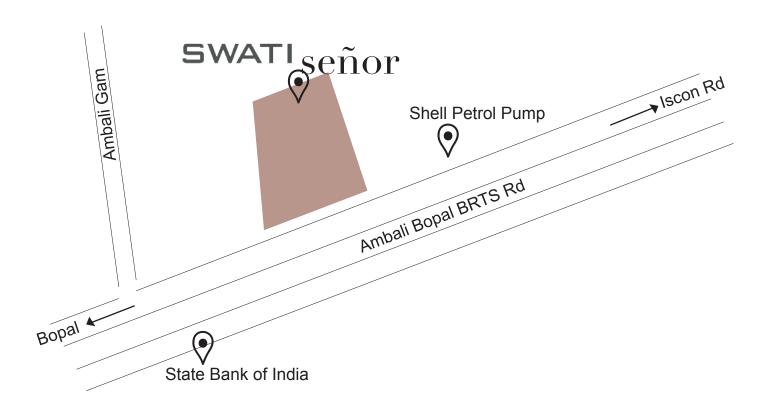

# **swat**iseñor

Ambli Bopal Road, Opp. Swagat Bunglow BRTS Stand Near by Shell Petrol Pump, Ahmedabad- 380058











#### **UNIT PLAN**



## **Specifications**

Well- designed Air Conditioned Entrance Foyers

Centrally Air Conditioned Apartments

3 Level Security- Campus Under CCTV Survellance

2/3 Car Parking with Each Apartment

Common DTH Connection

Complete EPABX Connection

Power Generator Backup For Emergency Utility

House Built Around Large Courtyard Facilitating Activities For All Age Groups

Wide Internal R.C.C. Roads With Internal Designed Stone Paving

Lush Green Environs With Beautiful Landscapping & Sit Outs

Vehicle Free Zone

Personal Foyer & Best Lift-To-Apartment Ratio

Architect: ADS Architect Pvt. Ltd.

Engineer: D.H. Patel

## **Project Location**



### Disclaimer

#### Brochure Terms & Conditions:

All the architectural and interior images in the brochure are merely simulated interpretations using computer graphics to enhance the customer understanding and are not factual images.

The colour and general appearance of the flooring and wall tiles, sanitary ware & fitting walls, ceilings, windows, doors, internal roads, trees, shrubbery etc. shown in the simulated computer graphics images are taken from the object libraries for the purpose of presentation and the prospective buyers of the concerned property are advised to refer to the constructor specifications.

Additional amenities and or utilities not mentioned or shown in the brochure but may be required as per the law should be deemed to be forming part of the project by the purc