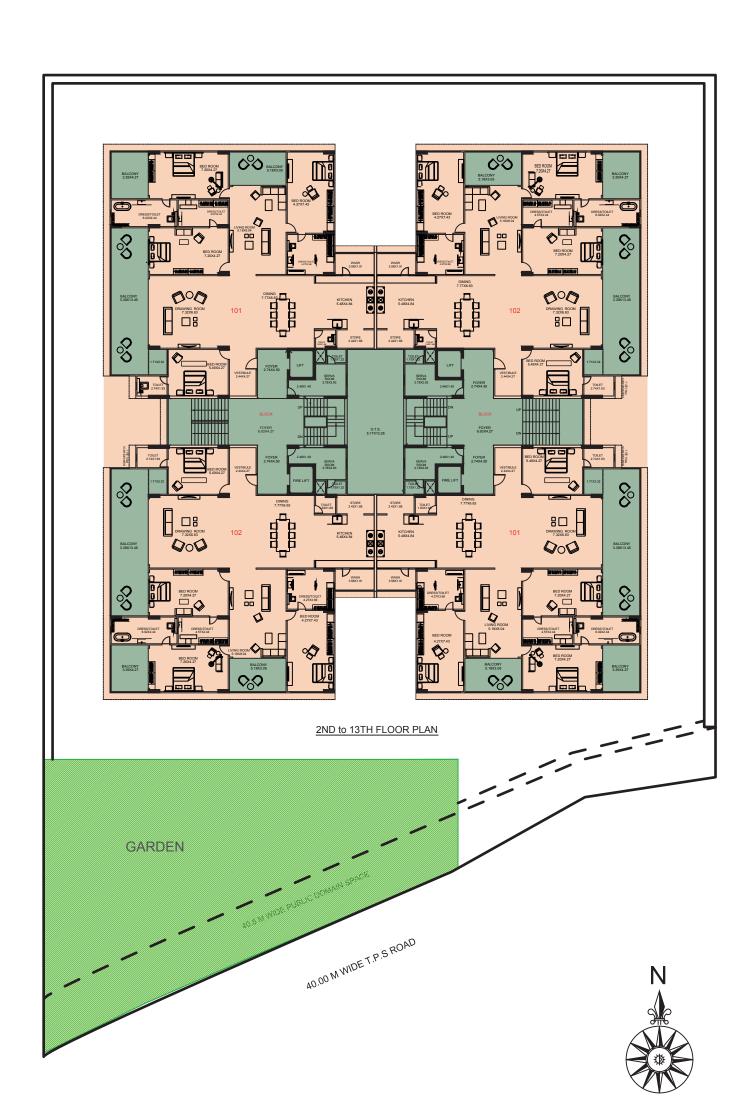

# **swat**iseñor

Ambli Bopal Road, Opp. Swagat Bunglow BRTS Stand Near by Shell Petrol Pump, Ahmedabad- 380058











#### **UNIT PLAN**



## **Specifications**

Well- designed Air Conditioned Entrance Foyers

Centrally Air Conditioned Apartments

3 Level Security- Campus Under CCTV Survellance

2/3 Car Parking with Each Apartment

Common DTH Connection

Complete EPABX Connection

Power Generator Backup For Emergency Utility

House Built Around Large Courtyard Facilitating Activities For All Age Groups

Wide Internal R.C.C. Roads With Internal Designed Stone Paving

Lush Green Environs With Beautiful Landscapping & Sit Outs

Vehicle Free Zone

Personal Foyer & Best Lift-To-Apartment Ratio

Architect: ADS Architect Pvt. Ltd.

Engineer: D.H. Patel

## **Project Location**



### Disclaimer

#### Brochure Terms & Conditions:

All the architectural and interior images in the brochure are merely simulated