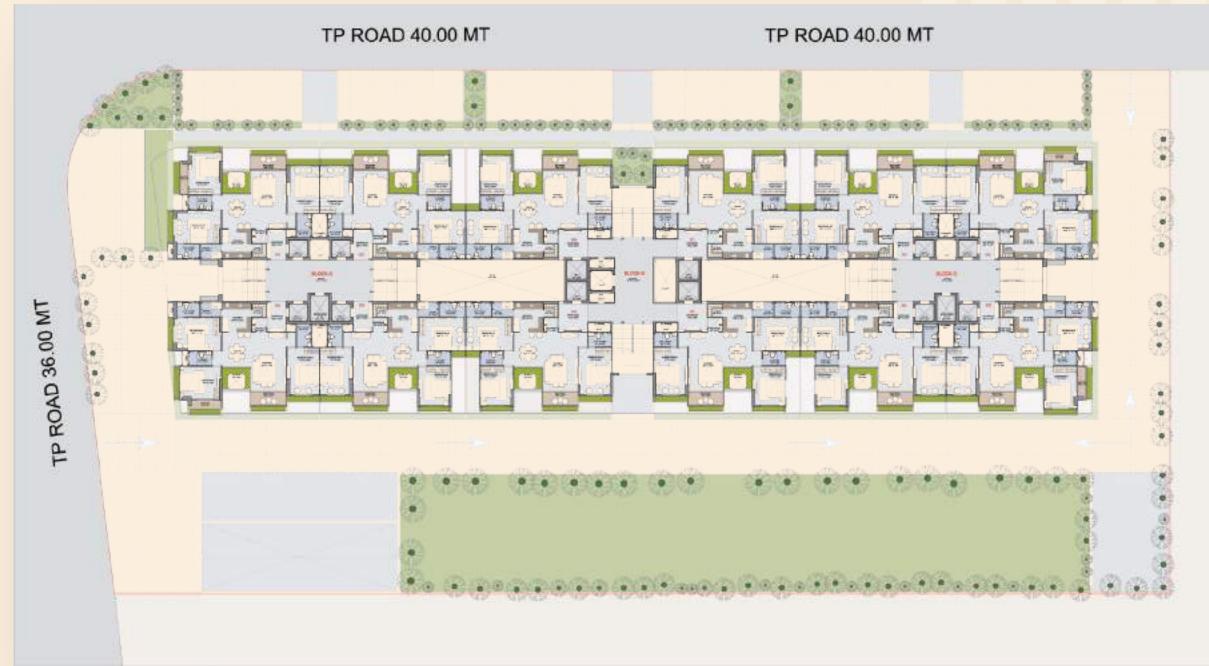

#### Typical Floor Layout (Type - 01) (Even Floor)

#### 22nd Floor Layout (Upper Penthouse)

3 BHK Typical Even No. Floor

3 BHK Typical Odd No. Floor

3 BHK Typical Odd No. Floor

3 BHK Typical Odd No. Floor

4 BHK I Lower Penthouse

4 BHK I Upper Penthouse

4 BHK I Lower Penthouse