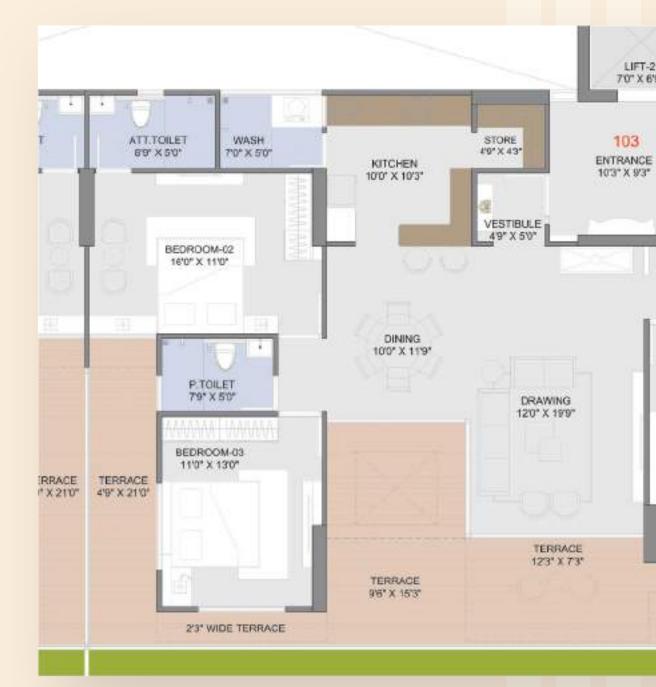

## Abundant Spaces To Live & Thrive

Anantara Alora, strategically located between Science City and Shilaj Circle, boasts a prime 2 road corner plot with access to 40m and 36m roads. Surrounded by the R3 Low-Rise Zone, it offers tranquil living. The spacious 3 BHK residences feature 2 master bedrooms with attached bathrooms, private lift openings, and vestibules. Drawing, dining, and kitchen areas are bathed in natural light. All apartments have either road-facing or common plot-facing views and east-west entry. Additional amenities include 3-level basement parking, dual staircases, stretcher elevator, and courtyard-shaped balconies. Luxurious duplexes on the 21st and 22nd floors elevate living standards, ensuring opulent and sophisticated lifestyles.

#### Typical Floor Layout (Type - 02) (Odd Floor)