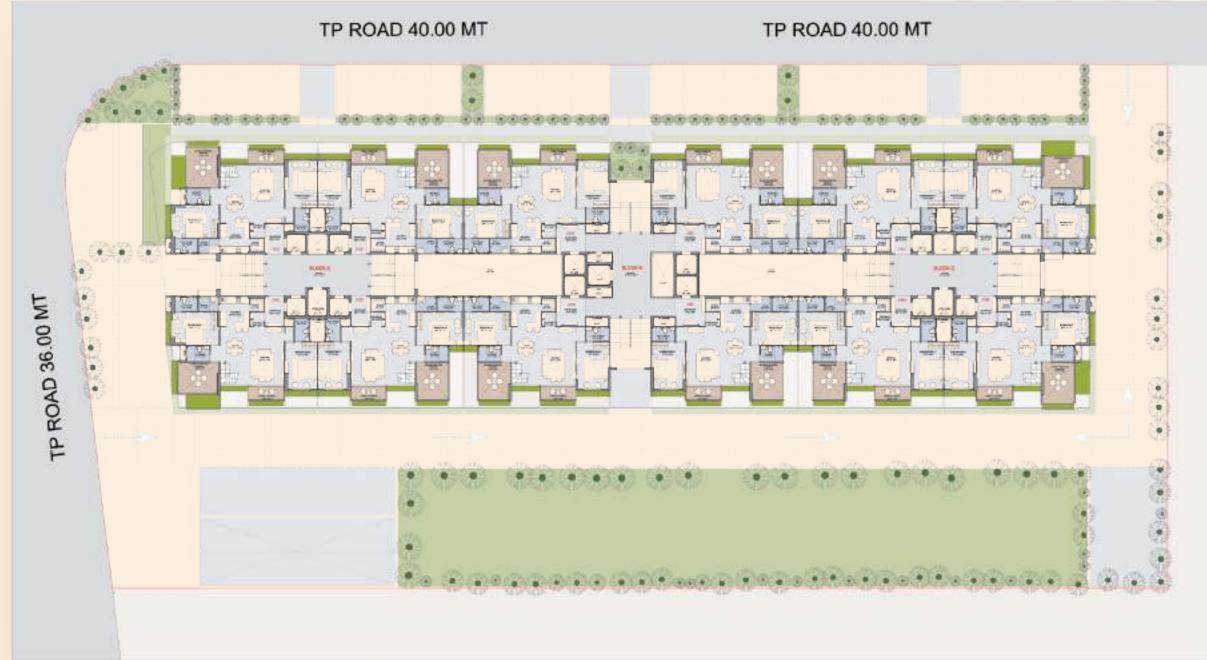

#### Typical Floor Layout (Type - 02) (Odd Floor)

#### 22nd Floor Layout (Upper Penthouse)

3 BHK Typical Even No. Floor

3 BHK Typical Odd No. Floor

3 BHK Typical Odd No. Floor

3 BHK Typical Odd No. Floor

4 BHK I Lower Penthouse

4 BHK I Upper Penthouse

4 BHK I Lower Penthouse