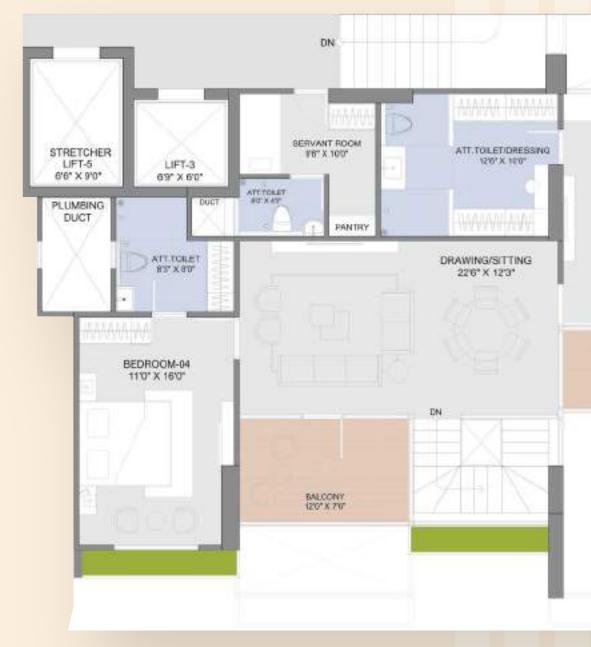

#### Typical Floor Layout (Type - 02) (Odd Floor)

## Abundant Spaces To Live & Thrive

Anantara Alora, strategically located between Science City and Shilaj Circle, boasts a prime 2 road corner plot with access to 40m and 36m roads. Surrounded by the R3 Low-Rise Zone, it offers tranquil living. The spacious 3 BHK residences feature 2 master bedrooms with attached bathrooms, private lift openings, and vestibules. Drawing, dining, and kitchen areas are bathed in natural light. All apartments have either road-facing or common plot-facing views and east-west entry. Additional amenities include 3-level basement parking, dual staircases, stretcher elevator, and courtyard-shaped balconies. Luxurious duplexes on the 21st and 22nd floors elevate living standards, ensuring opulent and sophisticated lifestyles.