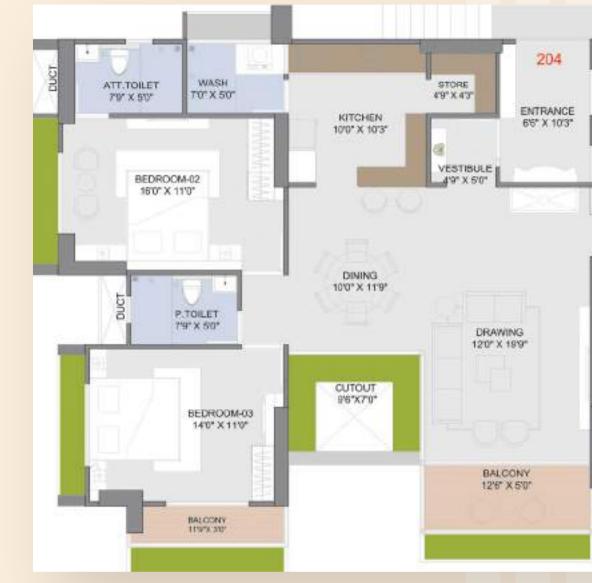

## Abundant Spaces To Live & Thrive

Anantara Alora, strategically located between Science City and Shilaj Circle, boasts a prime 2 road corner plot with access to 40m and 36m roads. Surrounded by the R3 Low-Rise Zone, it offers tranquil living. The spacious 3 BHK residences feature 2 master bedrooms with attached bathrooms, private lift openings, and vestibules. Drawing, dining, and kitchen areas are bathed in natural light. All apartments have either road-facing or common plot-facing views and east-west entry. Additional amenities include 3-level basement parking, dual staircases, stretcher elevator, and courtyard-shaped balconies. Luxurious duplexes on the 21st and 22nd floors elevate living standards, ensuring opulent and sophisticated lifestyles.

#### Typical Floor Layout (Type - 02) (Odd Floor)