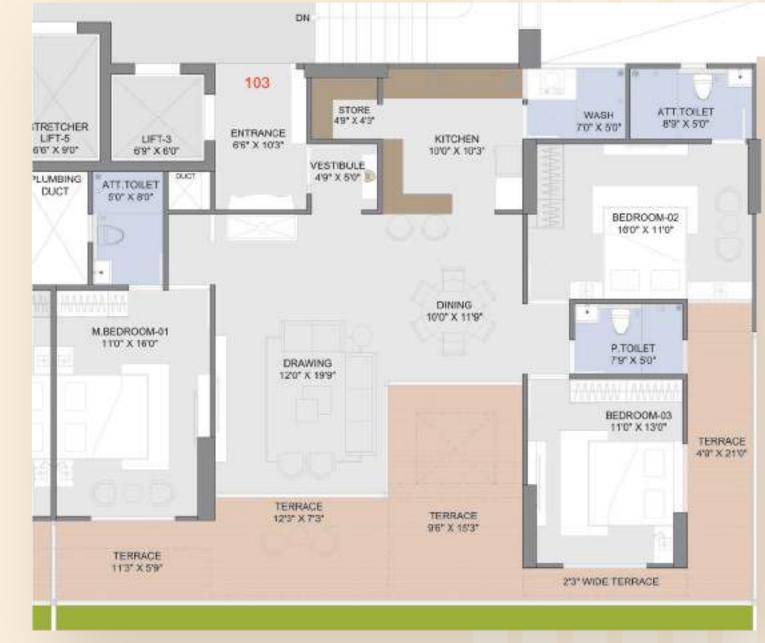

## Abundant Spaces To Live & Thrive

Anantara Alora, strategically located between Science City and Shilaj Circle, boasts a prime 2 road corner plot with access to 40m and 36m roads. Surrounded by the R3 Low-Rise Zone, it offers tranquil living. The spacious 3 BHK residences feature 2 master bedrooms with attached bathrooms, private lift openings, and vestibules. Drawing, dining, and kitchen areas are bathed in natural light. All apartments have either road-facing or common plot-facing views and east-west entry. Additional amenities include 3-level basement parking, dual staircases, stretcher elevator, and courtyard-shaped balconies. Luxurious duplexes on the 21st and 22nd floors elevate living standards, ensuring opulent and sophisticated lifestyles.

#### Typical Floor Layout (Type - 02) (Odd Floor)