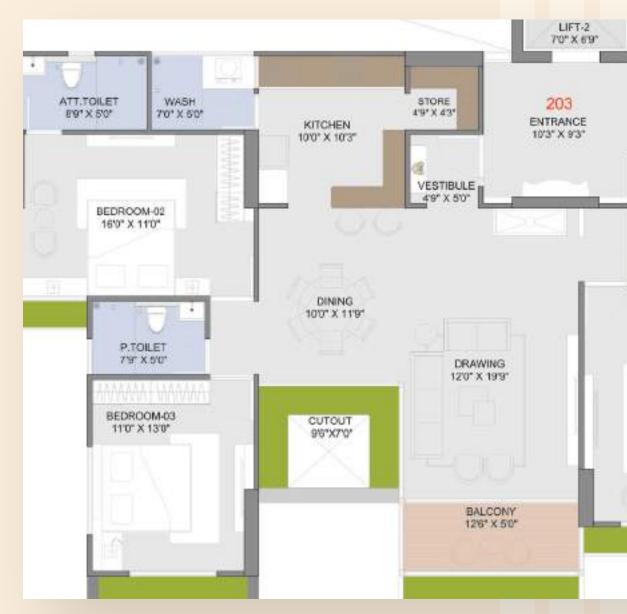

## Abundant Spaces To Live & Thrive

Anantara Alora, strategically located between Science City and Shilaj Circle, boasts a prime 2 road corner plot with access to 40m and 36m roads. Surrounded by the R3 Low-Rise Zone, it offers tranquil living. The spacious 3 BHK residences feature 2 master bedrooms with attached bathrooms, private lift openings, and vestibules. Drawing, dining, and kitchen areas are bathed in natural light. All apartments have either road-facing or common plot-facing views and east-west entry. Additional amenities include 3-level basement parking, dual staircases, stretcher elevator, and courtyard-shaped balconies. Luxurious duplexes on the 21st and 22nd floors elevate living standards, ensuring opulent and sophisticated lifestyles.

#### Typical Floor Layout (Type - 01) (Even Floor)