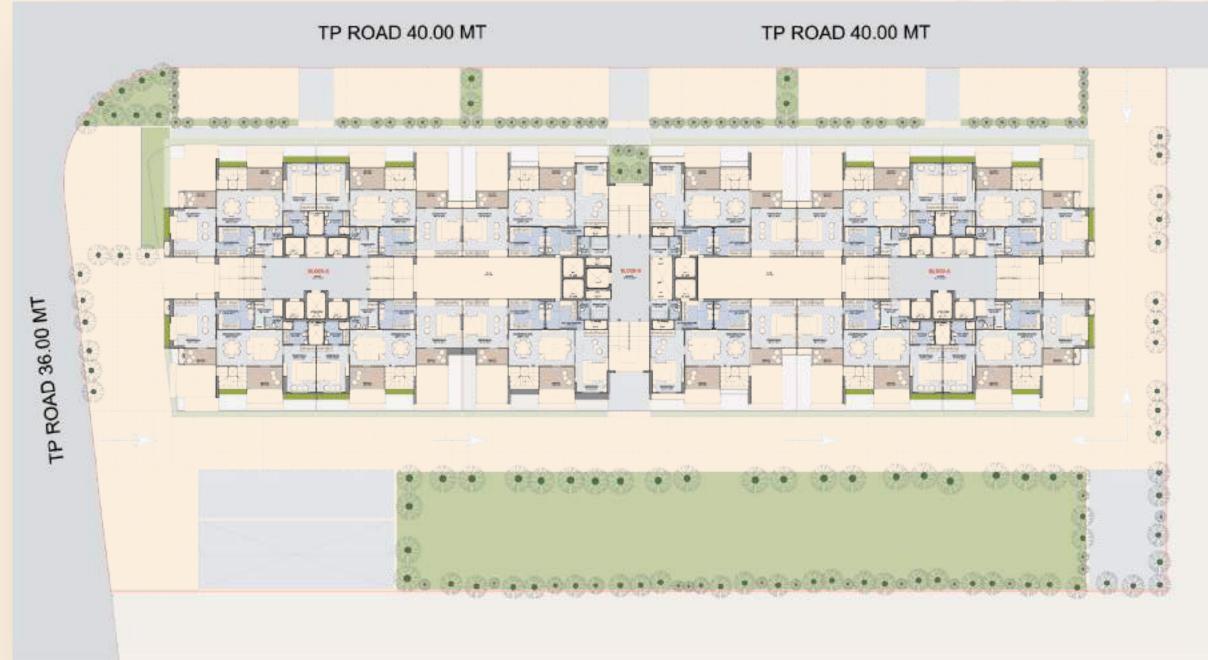

## Abundant Spaces To Live & Thrive

Anantara Alora, strategically located between Science City and Shilaj Circle, boasts a prime 2 road corner plot with access to 40m and 36m roads. Surrounded by the R3 Low-Rise Zone, it offers tranquil living. The spacious 3 BHK residences feature 2 master bedrooms with attached bathrooms, private lift openings, and vestibules. Drawing, dining, and kitchen areas are bathed in natural light. All apartments have either road-facing or common plot-facing views and east-west entry. Additional amenities include 3-level basement parking, dual staircases, stretcher elevator, and courtyard-shaped balconies. Luxurious duplexes on the 21st and 22nd floors elevate living standards, ensuring opulent and sophisticated lifestyles.

#### Ground Floor Layout