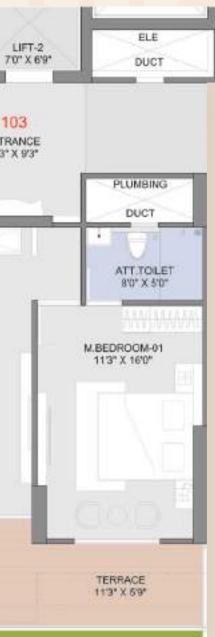

## Abundant Spaces To Live & Thrive

Anantara Alora, strategically located between Science City and Shilaj Circle, boasts a prime 2 road corner plot with access to 40m and 36m roads. Surrounded by the R3 Low-Rise Zone, it offers tranquil living. The spacious 3 BHK residences feature 2 master bedrooms with attached bathrooms, private lift openings, and vestibules. Drawing, dining, and kitchen areas are bathed in natural light. All apartments have either road-facing or common plot-facing views and east-west entry. Additional amenities include 3-level basement parking, dual staircases, stretcher elevator, and courtyard-shaped balconies. Luxurious duplexes on the 21st and 22nd floors elevate living standards, ensuring opulent and sophisticated lifestyles.

#### Typical Floor Layout (Type - 01) (Even Floor)