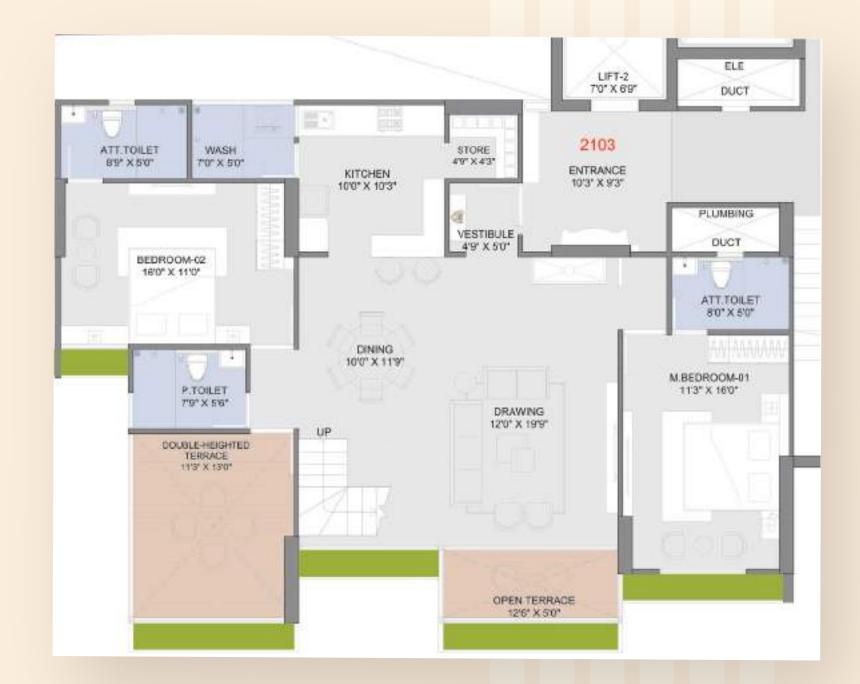

## Abundant Spaces To Live & Thrive

Anantara Alora, strategically located between Science City and Shilaj Circle, boasts a prime 2 road corner plot with access to 40m and 36m roads. Surrounded by the R3 Low-Rise Zone, it offers tranquil living. The spacious 3 BHK residences feature 2 master bedrooms with attached bathrooms, private lift openings, and vestibules. Drawing, dining, and kitchen areas are bathed in natural light. All apartments have either road-facing or common plot-facing views and east-west entry. Additional amenities include 3-level basement parking, dual staircases, stretcher elevator, and courtyard-shaped balconies. Luxurious duplexes on the 21st and 22nd floors elevate living standards, ensuring opulent and sophisticated lifestyles.

#### Ground Floor Layout