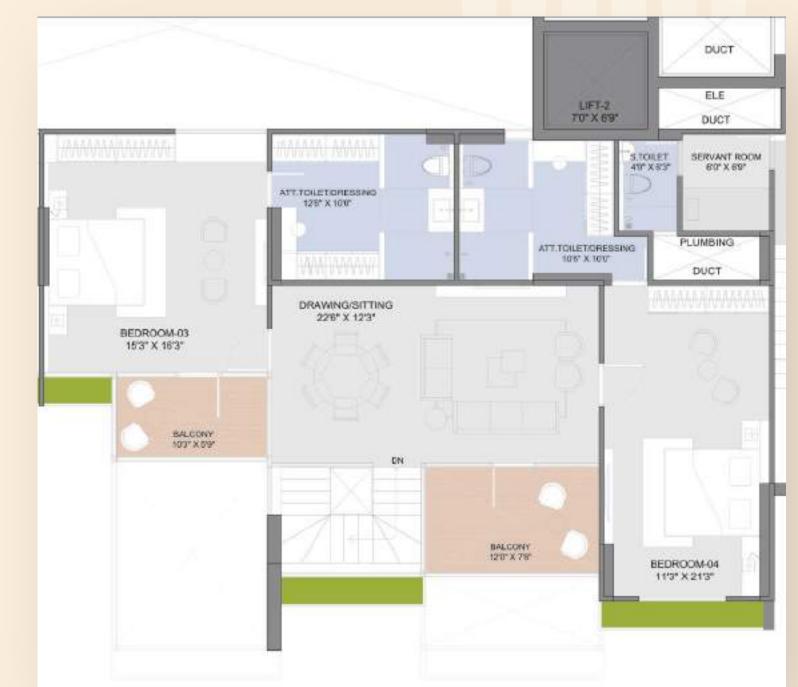

#### 21st Floor Layout (Lower Penthouse)

#### 22nd Floor Layout (Upper Penthouse)

3 BHK Typical Even No. Floor

3 BHK Typical Odd No. Floor

3 BHK Typical Odd No. Floor

3 BHK Typical Odd No. Floor

4 BHK I Lower Penthouse

4 BHK I Upper Penthouse

4 BHK I Lower Penthouse

#### 4 BHK I Upper Penthouse

4 BHK I Lower Penthouse

4 BHK I Upper Penthouse