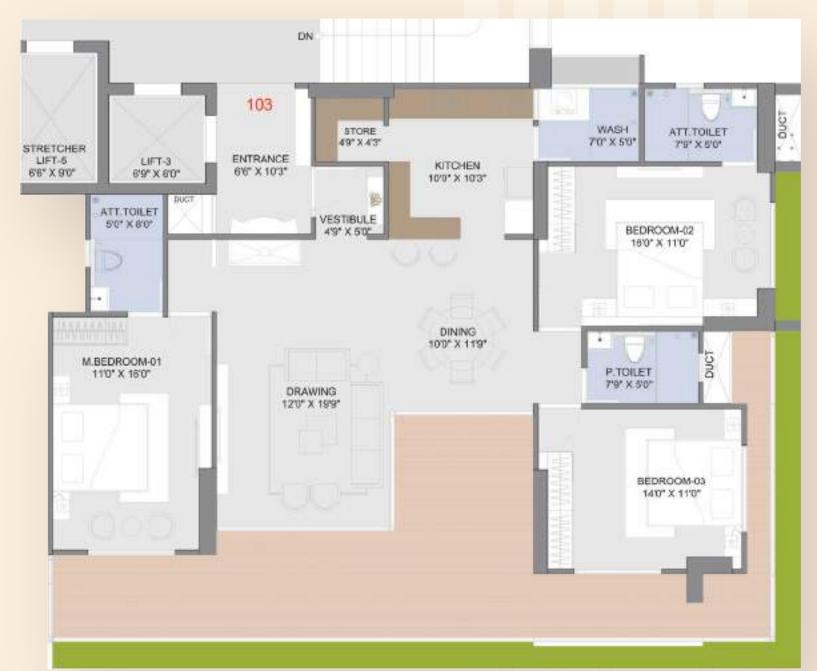

## Abundant Spaces To Live & Thrive

Anantara Alora, strategically located between Science City and Shilaj Circle, boasts a prime 2 road corner plot with access to 40m and 36m roads. Surrounded by the R3 Low-Rise Zone, it offers tranquil living. The spacious 3 BHK residences feature 2 master bedrooms with attached bathrooms, private lift openings, and vestibules. Drawing, dining, and kitchen areas are bathed in natural light. All apartments have either road-facing or common plot-facing views and east-west entry. Additional amenities include 3-level basement parking, dual staircases, stretcher elevator, and courtyard-shaped balconies. Luxurious duplexes on the 21st and 22nd floors elevate living standards, ensuring opulent and sophisticated lifestyles.

#### Typical Floor Layout (Type - 01) (Even Floor)