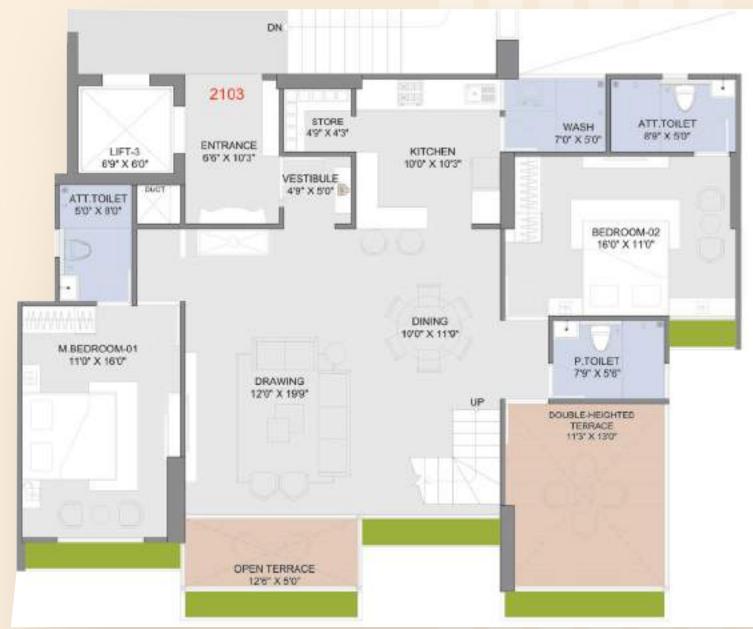

#### First Floor Layout

## Abundant Spaces To Live & Thrive

Anantara Alora, strategically located between Science City and Shilaj Circle, boasts a prime 2 road corner plot with access to 40m and 36m roads. Surrounded by the R3 Low-Rise Zone, it offers tranquil living. The spacious 3 BHK residences feature 2 master bedrooms with attached bathrooms, private lift openings, and vestibules. Drawing, dining, and kitchen areas are bathed in natural light. All apartments have either road-facing or common plot-facing views and east-west entry. Additional amenities include 3-level basement parking, dual staircases, stretcher elevator, and courtyard-shaped balconies. Luxurious duplexes on the 21st and 22nd floors elevate living standards, ensuring opulent and sophisticated lifestyles.