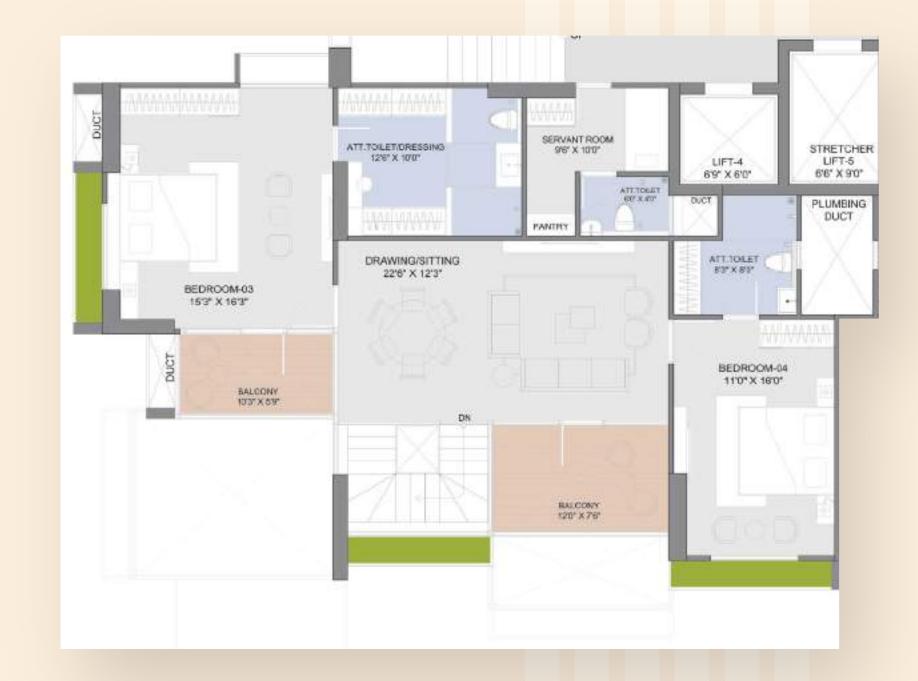

#### Typical Floor Layout (Type - 02) (Odd Floor)

## Abundant Spaces To Live & Thrive

Anantara Alora, strategically located between Science City and Shilaj Circle, boasts a prime 2 road corner plot with access to 40m and 36m roads. Surrounded by the R3 Low-Rise Zone, it offers tranquil living. The spacious 3 BHK residences feature 2 master bedrooms with attached bathrooms, private lift openings, and vestibules. Drawing, dining, and kitchen areas are bathed in natural light. All apartments have either road-facing or common plot-facing views and east-west entry. Additional amenities include 3-level basement parking, dual staircases, stretcher elevator, and courtyard-shaped balconies. Luxurious duplexes on the 21st and 22nd floors elevate living standards, ensuring opulent and sophisticated lifestyles.