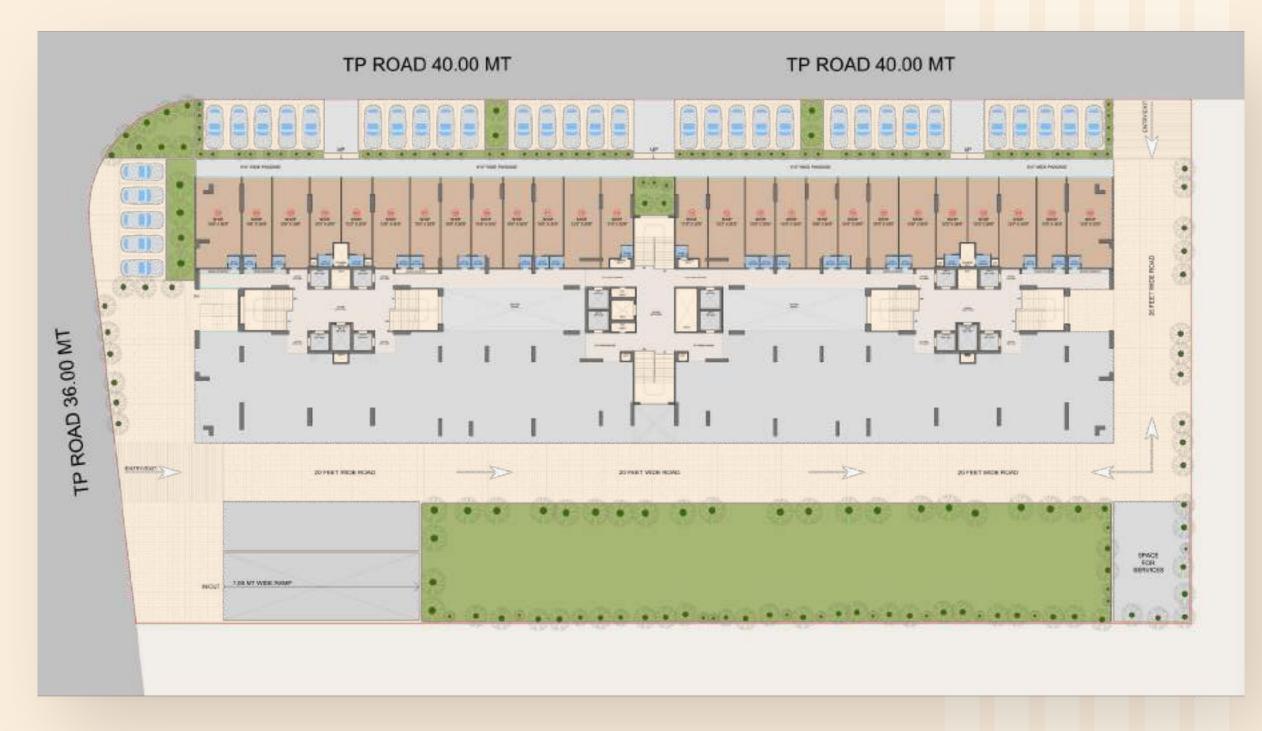

#### Ground Floor Layout

## Abundant Spaces To Live & Thrive

Anantara Alora, strategically located between Science City and Shilaj Circle, boasts a prime 2 road corner plot with access to 40m and 36m roads. Surrounded by the R3 Low-Rise Zone, it offers tranquil living. The spacious 3 BHK residences feature 2 master bedrooms with attached bathrooms, private lift openings, and vestibules. Drawing, dining, and kitchen areas are bathed in natural light. All apartments have either road-facing or common plot-facing views and east-west entry. Additional amenities include 3-level basement parking, dual staircases, stretcher elevator, and courtyard-shaped balconies. Luxurious duplexes on the 21st and 22nd floors elevate living standards, ensuring opulent and sophisticated lifestyles.