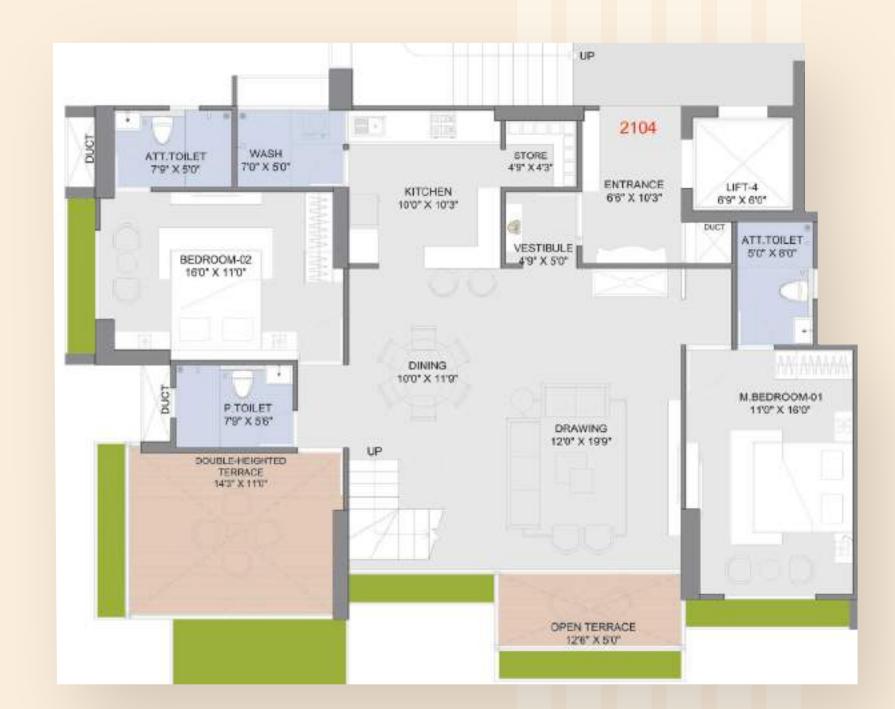

#### Typical Floor Layout (Type - 01) (Even Floor)

## Abundant Spaces To Live & Thrive

Anantara Alora, strategically located between Science City and Shilaj Circle, boasts a prime 2 road corner plot with access to 40m and 36m roads. Surrounded by the R3 Low-Rise Zone, it offers tranquil living. The spacious 3 BHK residences feature 2 master bedrooms with attached bathrooms, private lift openings, and vestibules. Drawing, dining, and kitchen areas are bathed in natural light. All apartments have either road-facing or common plot-facing views and east-west entry. Additional amenities include 3-level basement parking, dual staircases, stretcher elevator, and courtyard-shaped balconies. Luxurious duplexes on the 21st and 22nd floors elevate living standards, ensuring opulent and sophisticated lifestyles.