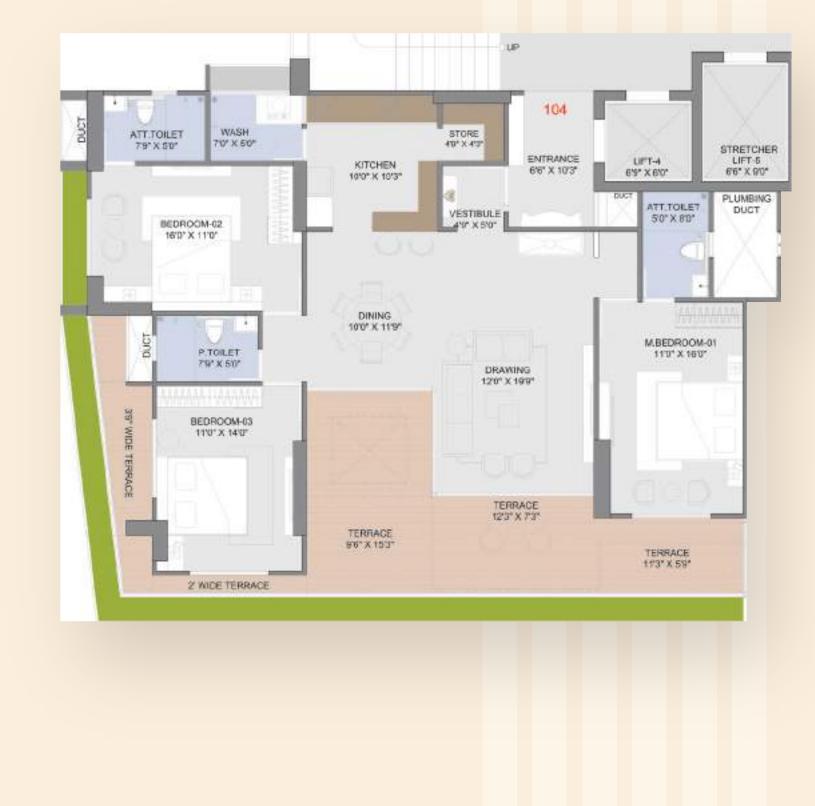

## Abundant Spaces To Live & Thrive

Anantara Alora, strategically located between Science City and Shilaj Circle, boasts a prime 2 road corner plot with access to 40m and 36m roads. Surrounded by the R3 Low-Rise Zone, it offers tranquil living. The spacious 3 BHK residences feature 2 master bedrooms with attached bathrooms, private lift openings, and vestibules. Drawing, dining, and kitchen areas are bathed in natural light. All apartments have either road-facing or common plot-facing views and east-west entry. Additional amenities include 3-level basement parking, dual staircases, stretcher elevator, and courtyard-shaped balconies. Luxurious duplexes on the 21st and 22nd floors elevate living standards, ensuring opulent and sophisticated lifestyles.

#### Typical Floor Layout (Type - 01) (Even Floor)