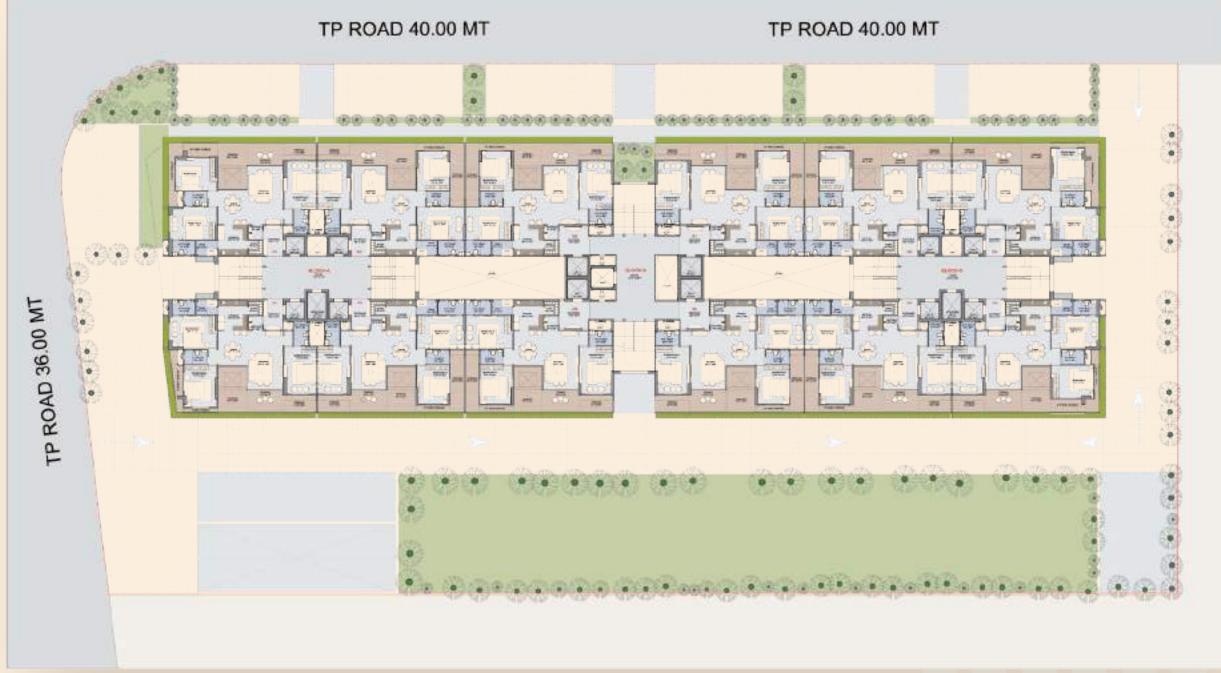

#### First Floor Layout

## Abundant Spaces To Live & Thrive

Anantara Alora, strategically located between Science City and Shilaj Circle, boasts a prime 2 road corner plot with access to 40m and 36m roads. Surrounded by the R3 Low-Rise Zone, it offers tranquil living. The spacious 3 BHK residences feature 2 master bedrooms with attached bathrooms, private lift openings, and vestibules. Drawing, dining, and kitchen areas are bathed in natural light. All apartments have either road-facing or common plot-facing views and east-west entry. Additional amenities include 3-level basement parking, dual staircases, stretcher elevator, and courtyard-shaped balconies. Luxurious duplexes on the 21st and 22nd floors elevate living standards, ensuring opulent and sophisticated lifestyles.