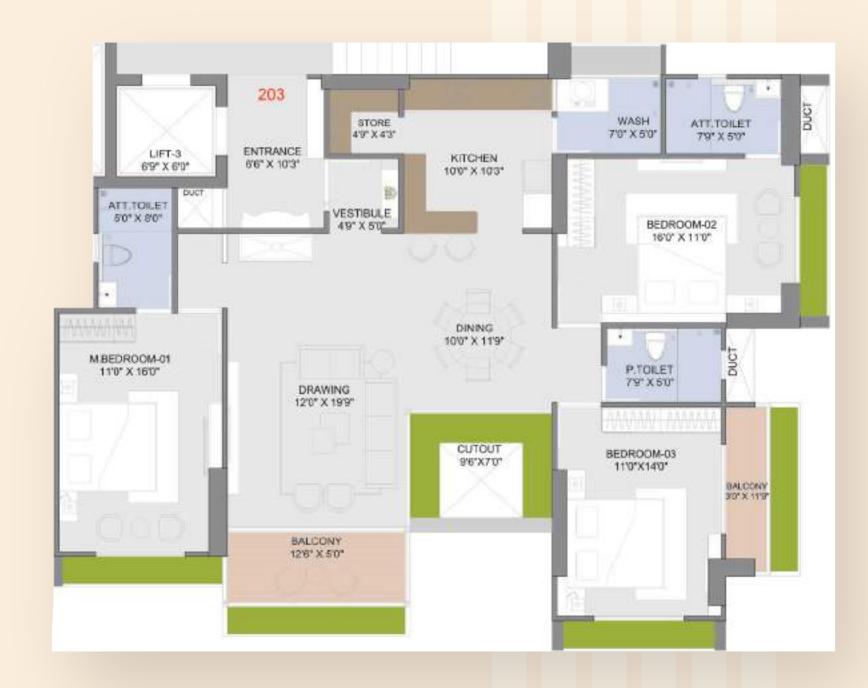

## Abundant Spaces To Live & Thrive

Anantara Alora, strategically located between Science City and Shilaj Circle, boasts a prime 2 road corner plot with access to 40m and 36m roads. Surrounded by the R3 Low-Rise Zone, it offers tranquil living. The spacious 3 BHK residences feature 2 master bedrooms with attached bathrooms, private lift openings, and vestibules. Drawing, dining, and kitchen areas are bathed in natural light. All apartments have either road-facing or common plot-facing views and east-west entry. Additional amenities include 3-level basement parking, dual staircases, stretcher elevator, and courtyard-shaped balconies. Luxurious duplexes on the 21st and 22nd floors elevate living standards, ensuring opulent and sophisticated lifestyles.

#### Typical Floor Layout (Type - 02) (Odd Floor)