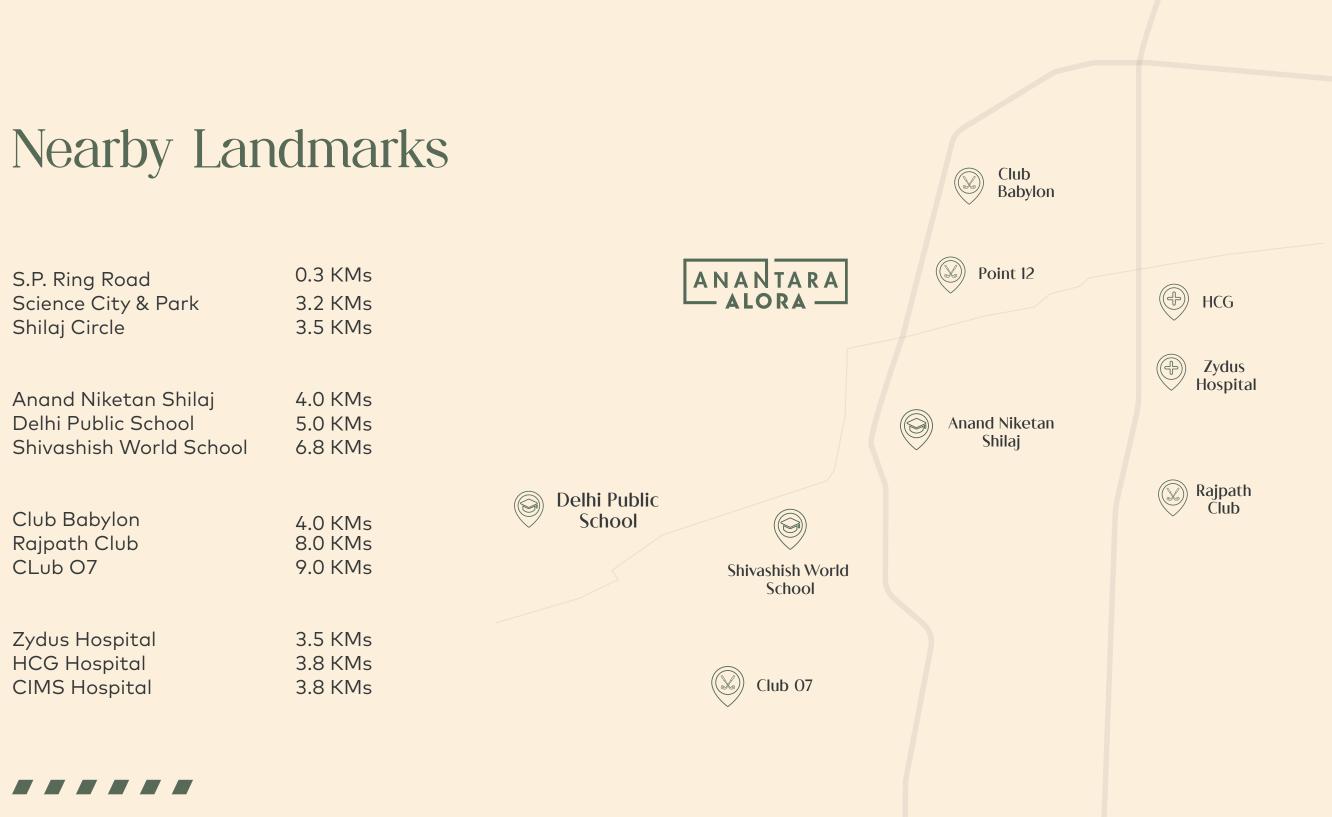

3 BHK Typical Even No. Floor









3 BHK Typical Odd No. Floor





3 BHK Typical Odd No. Floor







3 BHK Typical Odd No. Floor





4 BHK I Lower Penthouse





4 BHK I Upper Penthouse





4 BHK I Lower Penthouse







#### 4 BHK I Upper Penthouse







4 BHK I Lower Penthouse





4 BHK I Upper Penthouse









## Abundant Accessibility To Connect & Collaborate

#### Anantara Alora embraces the love for our furry family members with a specially designed pet care room. This exclusive space features a luxurious pet spa, complete with premium pet care essentials, ensuring your beloved pets receive the pampering and care they deserve. It's a testament to our commitment to providing a holistic living experience for all residents, tail-waggers included!





## Abundant Personalization For Today & Tomorrow

At A. Shridhar, our mission is to infuse abundant personalization into every project. Founded to set a benchmark in Ahmedabad's construction industry, we stand on ethics, quality, and transparency. With over two decades of experience in land and infrastructure development, we bring technical, strategic, and commercial expertise to each endeavor. Our unwavering commitment to on-time delivery, transparency, and customer satisfaction drives us. Every A. Shridhar project is fueled by innovation and built on powerful values, ensuring a personal touch and excellence in every venture.









DEVELOPER

A.SHRIDHAR BUILDING THOUGHTFULLY

PRINCIPAL ARCHITECT MR. NAYAN SHAH STUDIO EETHETICS

LANDSCAPE & INTERIOR ARCHITECT studio nilesh kava / pa