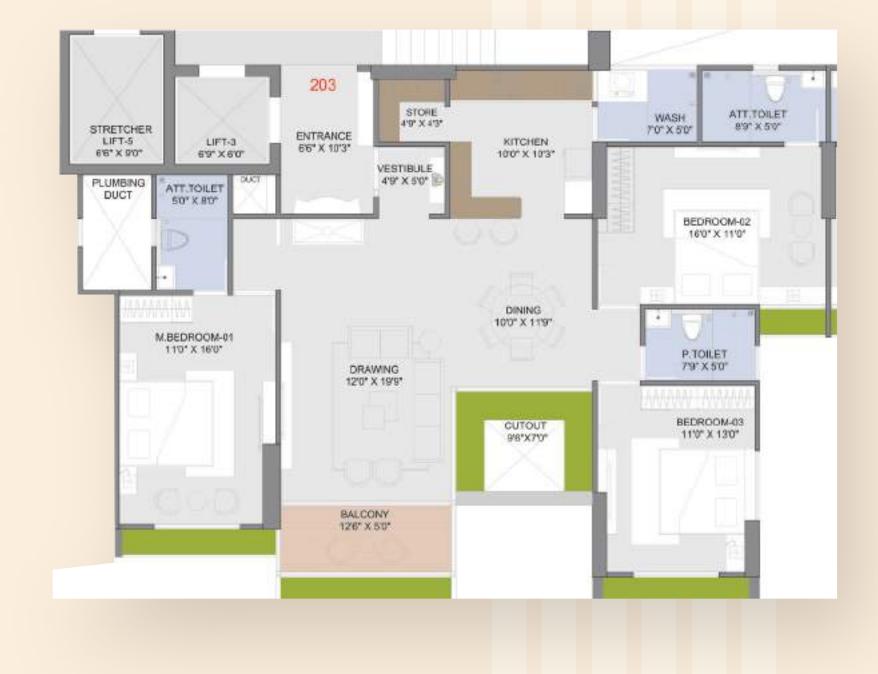

## Abundant Spaces To Live & Thrive

Anantara Alora, strategically located between Science City and Shilaj Circle, boasts a prime 2 road corner plot with access to 40m and 36m roads. Surrounded by the R3 Low-Rise Zone, it offers tranquil living. The spacious 3 BHK residences feature 2 master bedrooms with attached bathrooms, private lift openings, and vestibules. Drawing, dining, and kitchen areas are bathed in natural light. All apartments have either road-facing or common plot-facing views and east-west entry. Additional amenities include 3-level basement parking, dual staircases, stretcher elevator, and courtyard-shaped balconies. Luxurious duplexes on the 21st and 22nd floors elevate living standards, ensuring opulent and sophisticated lifestyles.

#### Typical Floor Layout (Type - 01) (Even Floor)