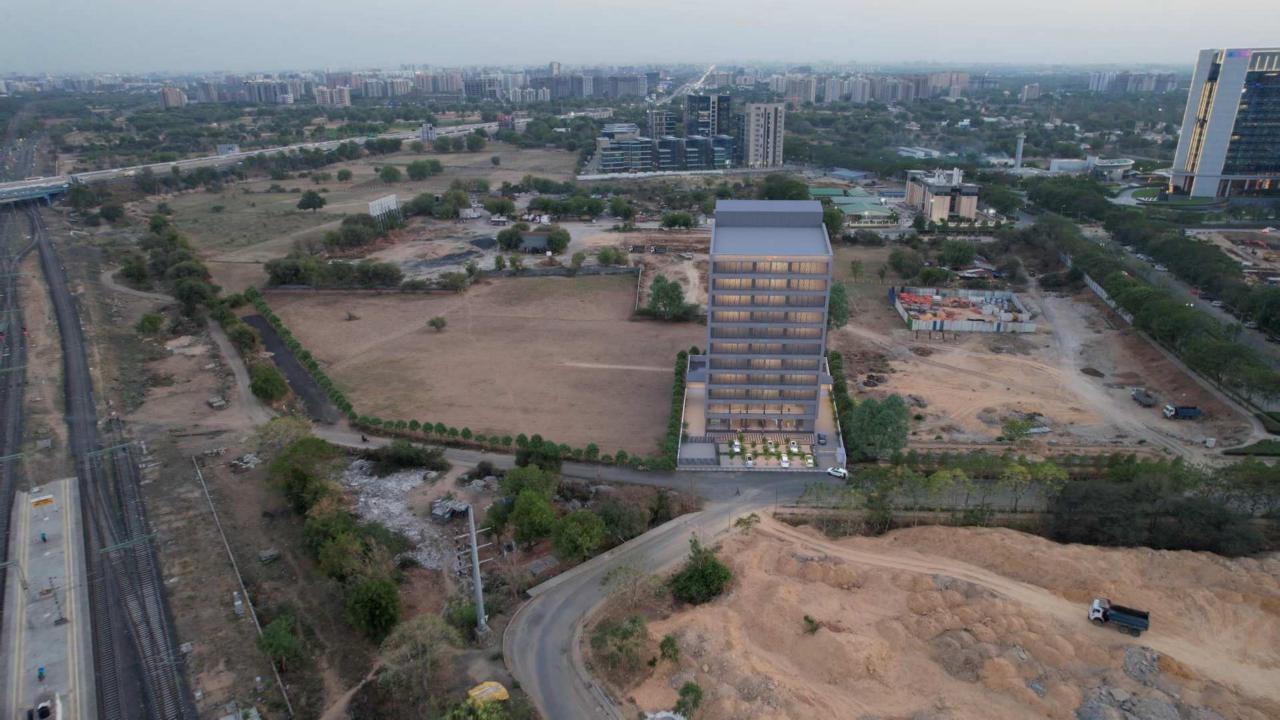

# Upcoming Medico House

## Super Built-up Area Sizes

Retail Spaces

1410 – 2310 sq.ft

Boutique Clinics (2<sup>nd</sup> - 4<sup>th</sup> Floor) 3300 - 4200 sq.ft

Large Floor plates (5<sup>th</sup> – 10<sup>th</sup> Floors) 12100 sq.ft



Conceptual Planning For Study Only





## **Why Medico House**

- > Designed in Consultation with Medical Infra Planners
- > Dedicated provisions for Bio-medical waste, gas bank and RO-plant.
- ➤ High-speed Elevators & Stretcher's Lifts
- ➤ 13' Floor Height
- > Compliant with NABH, Green building norms & Etc.
- > Planning Flexibility
- ➤ Fire Safety
- > Strategically located in township.
- Uninterrupted power supply



#### Plans:





#### Plans:





Fifth – tenth floor Plans

Second- forth floor Plans