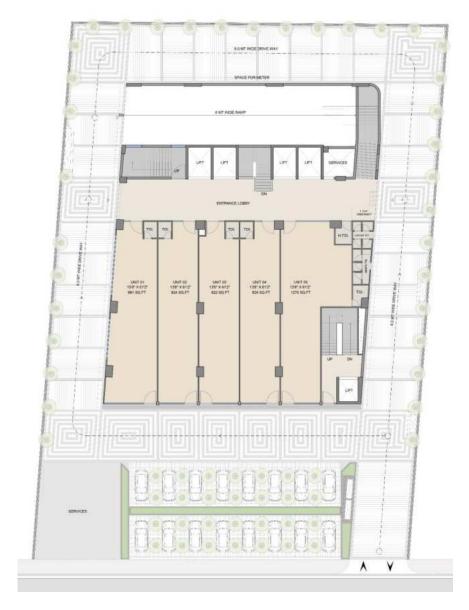

## Super Built-up Area Sizes

Retail Spaces

1410 – 2310 sq.ft

Boutique Clinics (2<sup>nd</sup> - 4<sup>th</sup> Floor) 3300 - 4200 sq.ft

Large Floor plates (5<sup>th</sup> – 10<sup>th</sup> Floors) 12100 sq.ft

#### Plans: