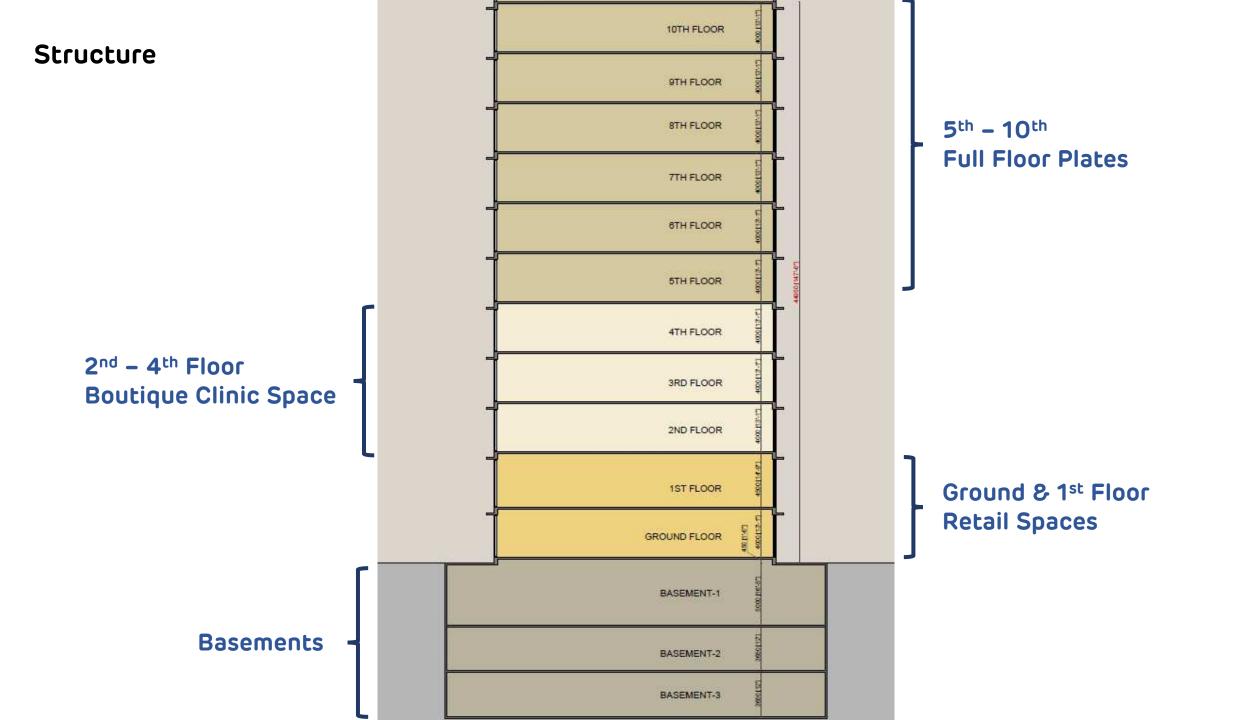

## Super Built-up Area Sizes

Retail Spaces

1410 – 2310 sq.ft

Boutique Clinics (2<sup>nd</sup> - 4<sup>th</sup> Floor) 3300 - 4200 sq.ft

Large Floor plates (5<sup>th</sup> – 10<sup>th</sup> Floors) 12100 sq.ft