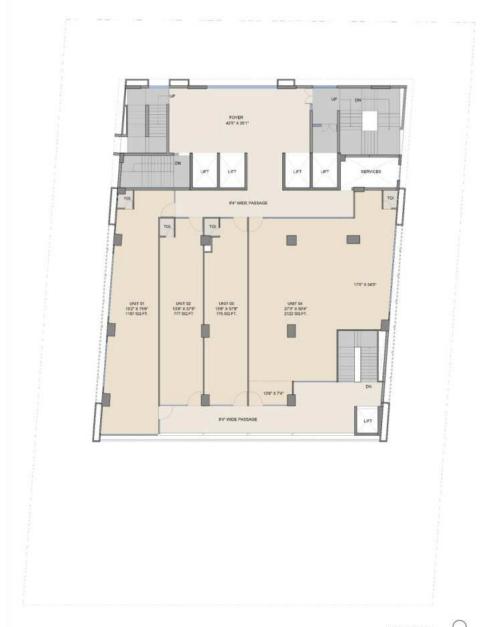

## Super Built-up Area Sizes

Retail Spaces

1410 – 2310 sq.ft

Boutique Clinics (2<sup>nd</sup> - 4<sup>th</sup> Floor) 3300 - 4200 sq.ft

Large Floor plates (5<sup>th</sup> – 10<sup>th</sup> Floors) 12100 sq.ft

#### Plans:

Fifth – tenth floor Plans

Second- forth floor Plans