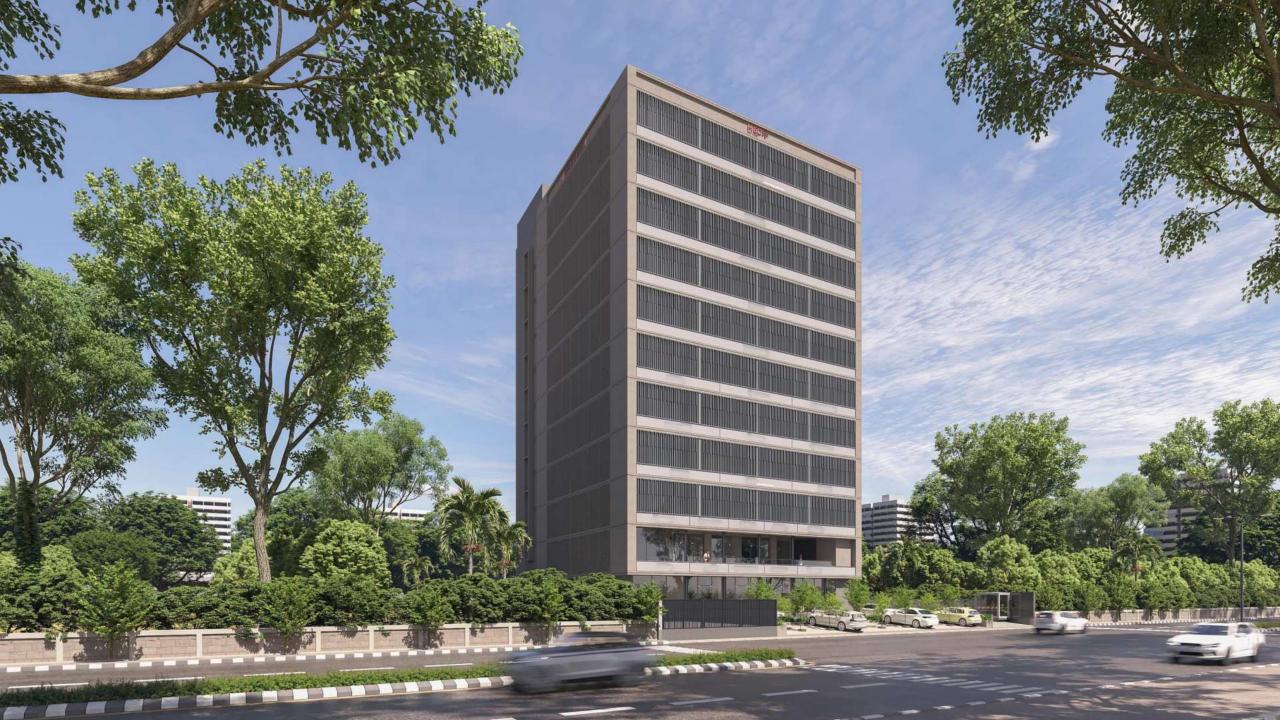

# Upcoming Medico House

## Super Built-up Area Sizes

Retail Spaces

1410 – 2310 sq.ft

Boutique Clinics (2<sup>nd</sup> - 4<sup>th</sup> Floor) 3300 - 4200 sq.ft

Large Floor plates (5<sup>th</sup> – 10<sup>th</sup> Floors) 12100 sq.ft



Conceptual Planning For Study Only





## **Why Medico House**

- > Designed in Consultation with Medical Infra Planners
- > Dedicated provisions for Bio-medical waste, gas bank and RO-plant.
- ➤ High-speed Elevators & Stretcher's Lifts
- ➤ 13' Floor Height
- > Compliant with NABH, Green building norms & Etc.
- > Planning Flexibility
- ➤ Fire Safety
- > Strategically located in township.
- Uninterrupted power supply



#### Plans:





#### Plans:





Fifth – tenth floor Plans

Second- forth floor Plans