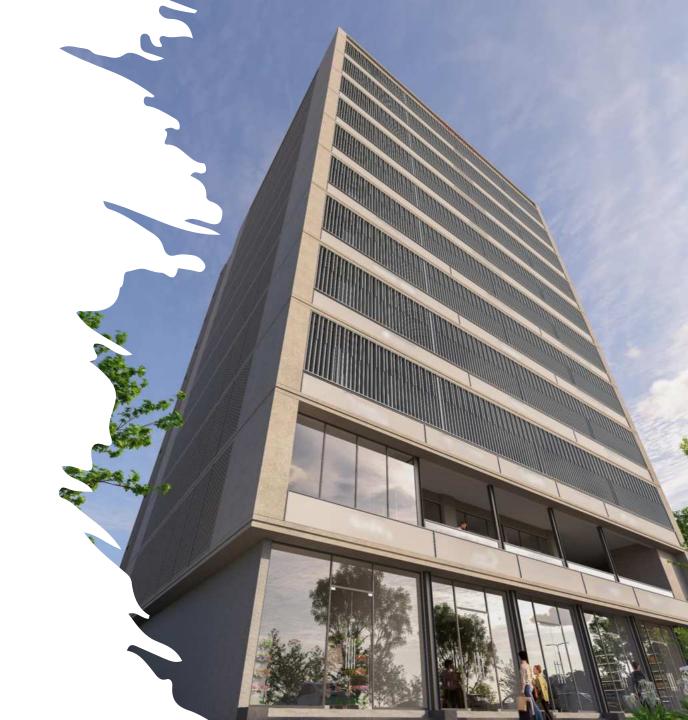

# Upcoming Medico House

## Super Built-up Area Sizes

Retail Spaces

1410 – 2310 sq.ft

Boutique Clinics (2<sup>nd</sup> - 4<sup>th</sup> Floor) 3300 - 4200 sq.ft

Large Floor plates (5<sup>th</sup> – 10<sup>th</sup> Floors) 12100 sq.ft