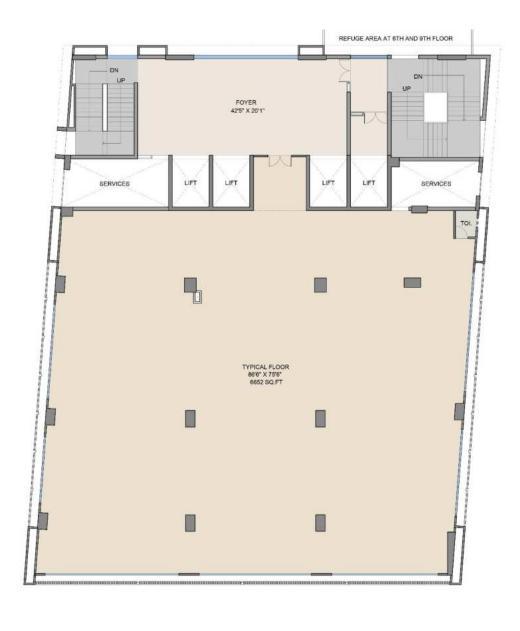

## Super Built-up Area Sizes

Retail Spaces

1410 – 2310 sq.ft

Boutique Clinics (2<sup>nd</sup> - 4<sup>th</sup> Floor) 3300 - 4200 sq.ft

Large Floor plates (5<sup>th</sup> – 10<sup>th</sup> Floors) 12100 sq.ft

#### Plans:

Fifth – tenth floor Plans

Second- forth floor Plans