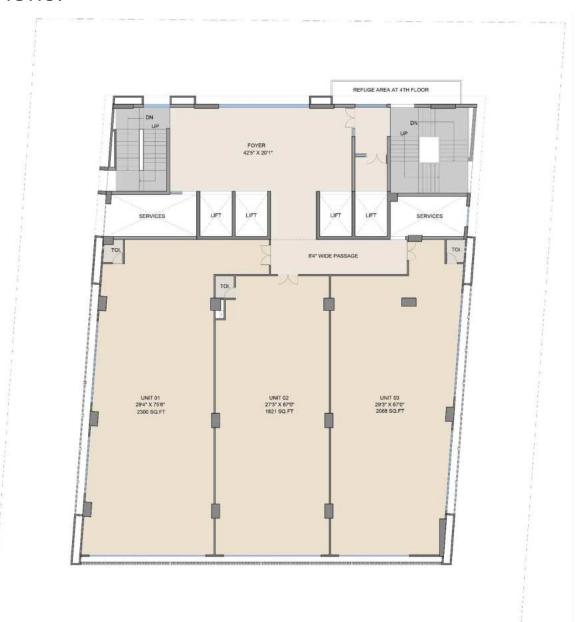

## Super Built-up Area Sizes

Retail Spaces

1410 – 2310 sq.ft

Boutique Clinics (2<sup>nd</sup> - 4<sup>th</sup> Floor) 3300 - 4200 sq.ft

Large Floor plates (5<sup>th</sup> – 10<sup>th</sup> Floors) 12100 sq.ft

#### Plans:

Fifth – tenth floor Plans

Second- forth floor Plans